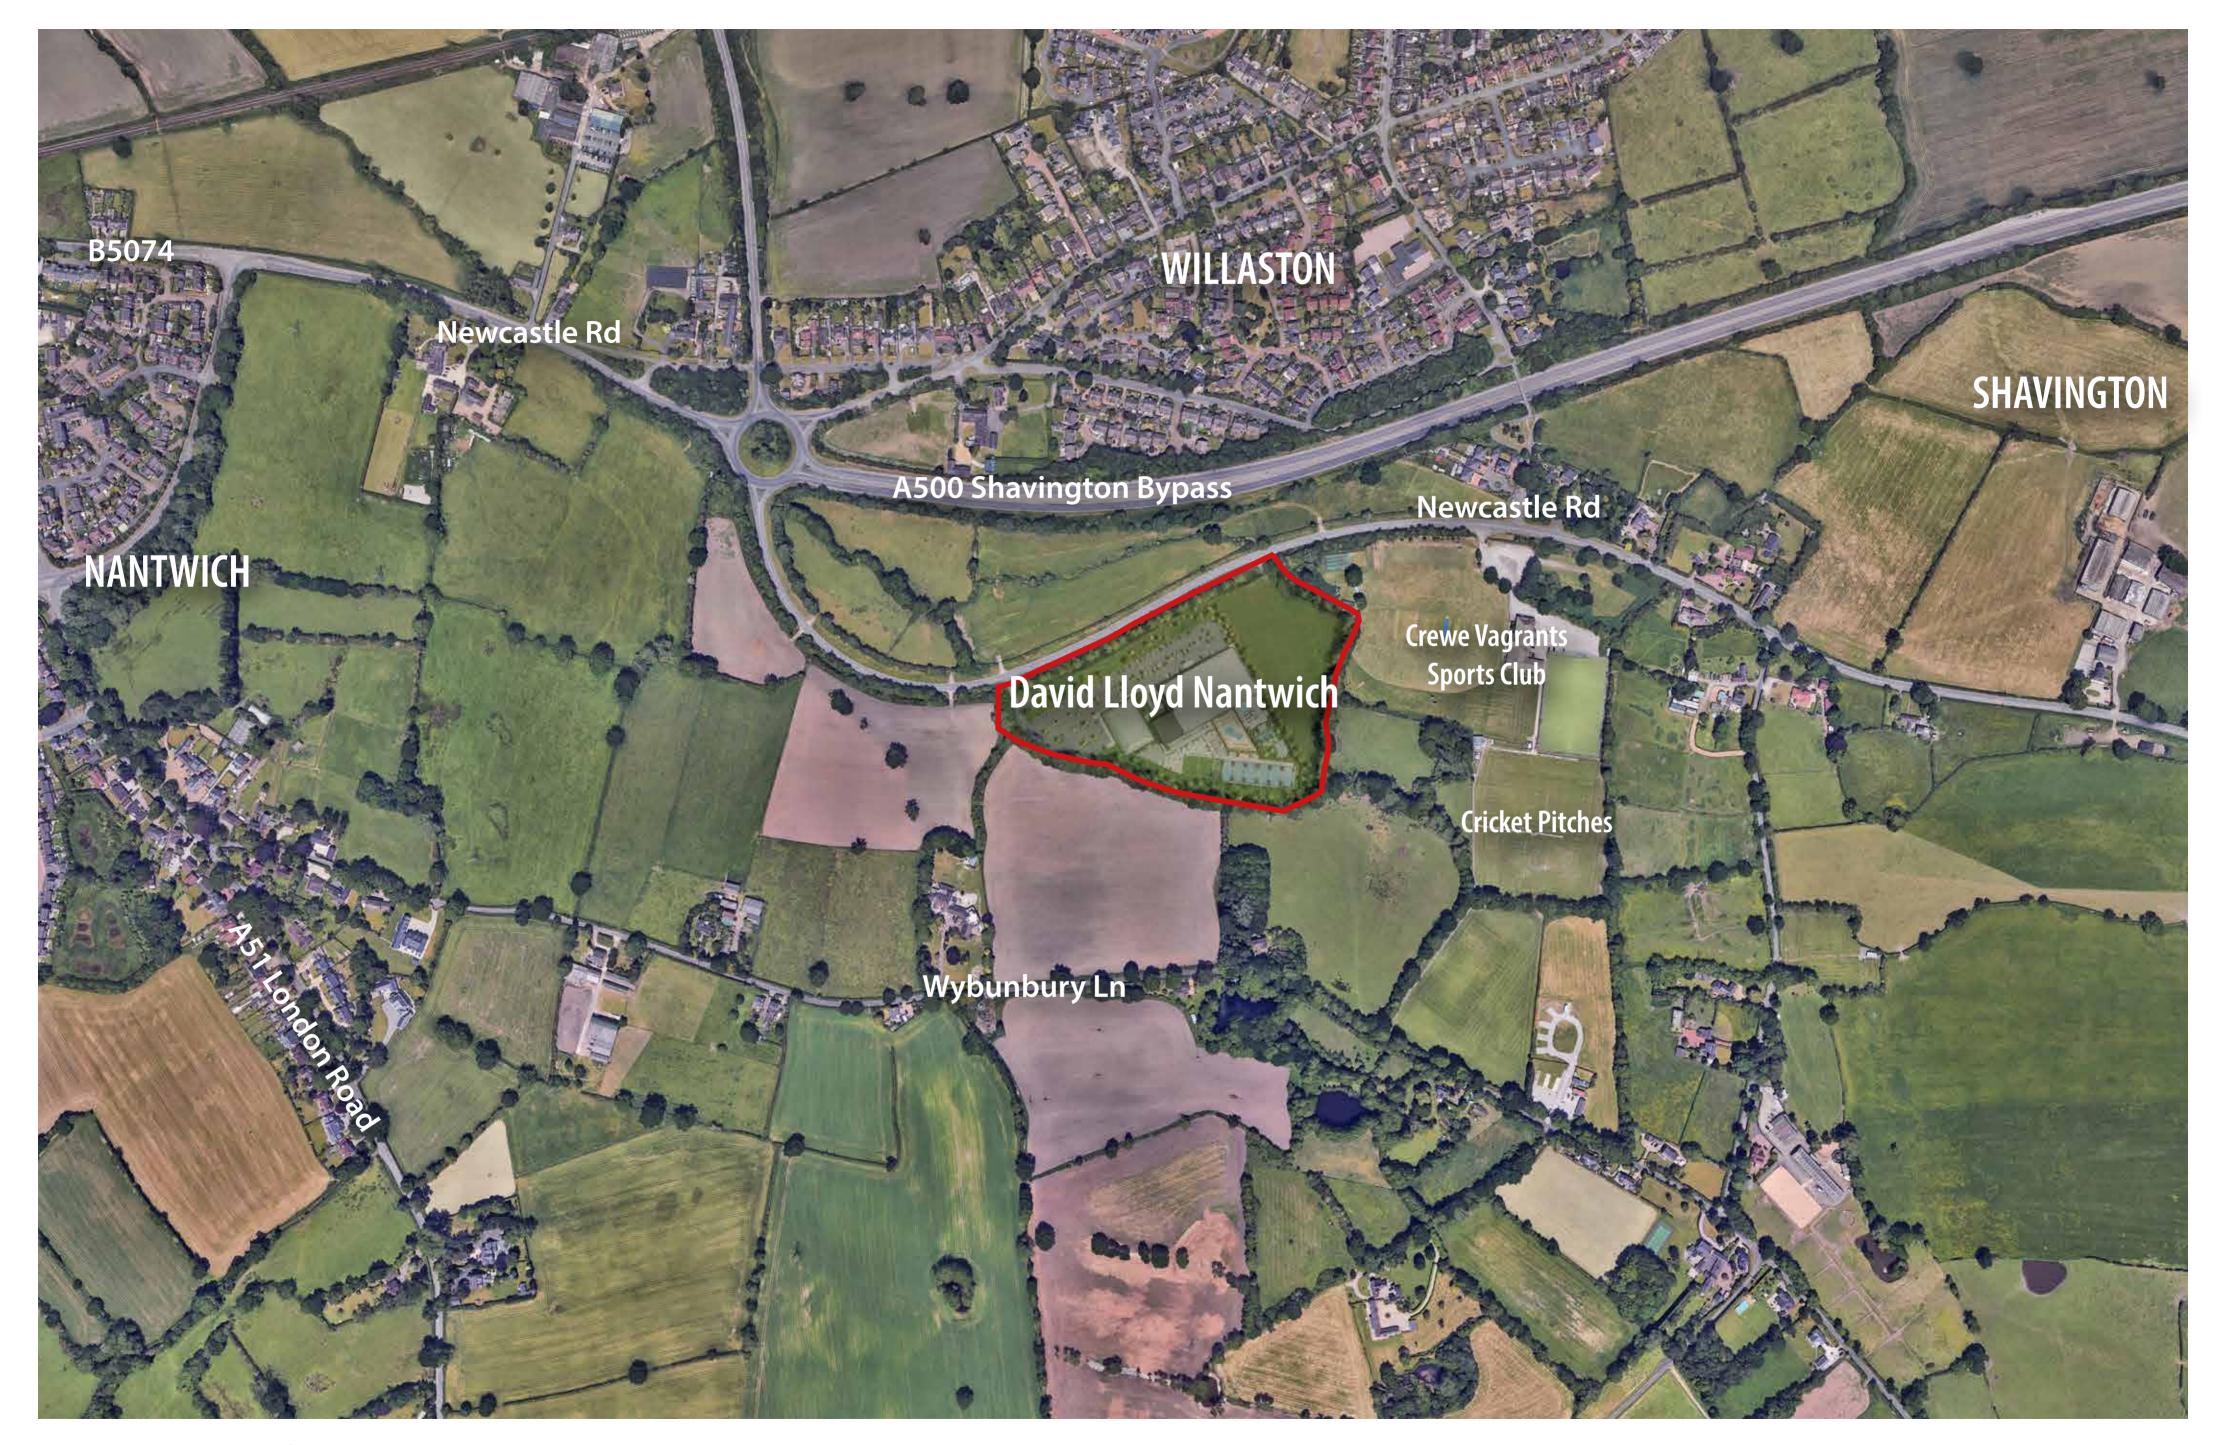

**Proposed Site Location** 

David Lloyd

South Elevation

North Elevation

DAVID LLOYD CLUBS | NANTWICH

Proposed Elevations

West Elevation

East Elevation