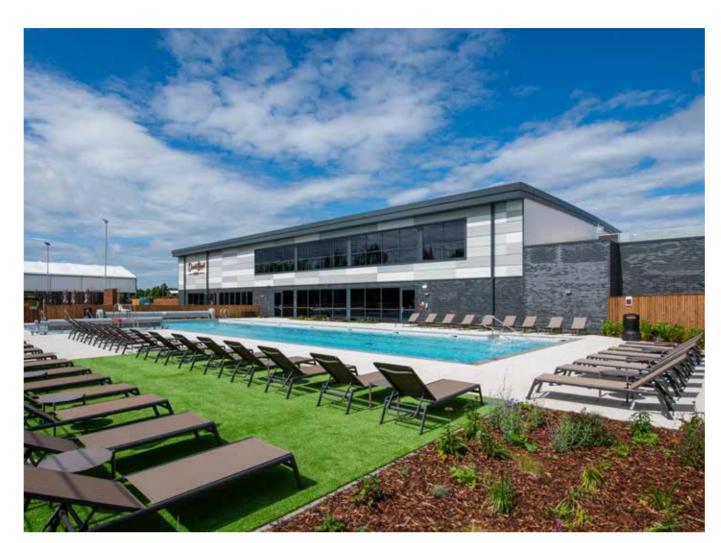

DAVID LLOYD CLUBS | NANTWICH

Proposed Elevations

Pool Terrace

Kids Play Area

Heated Outdoor Pool

Terrace

Padel Courts