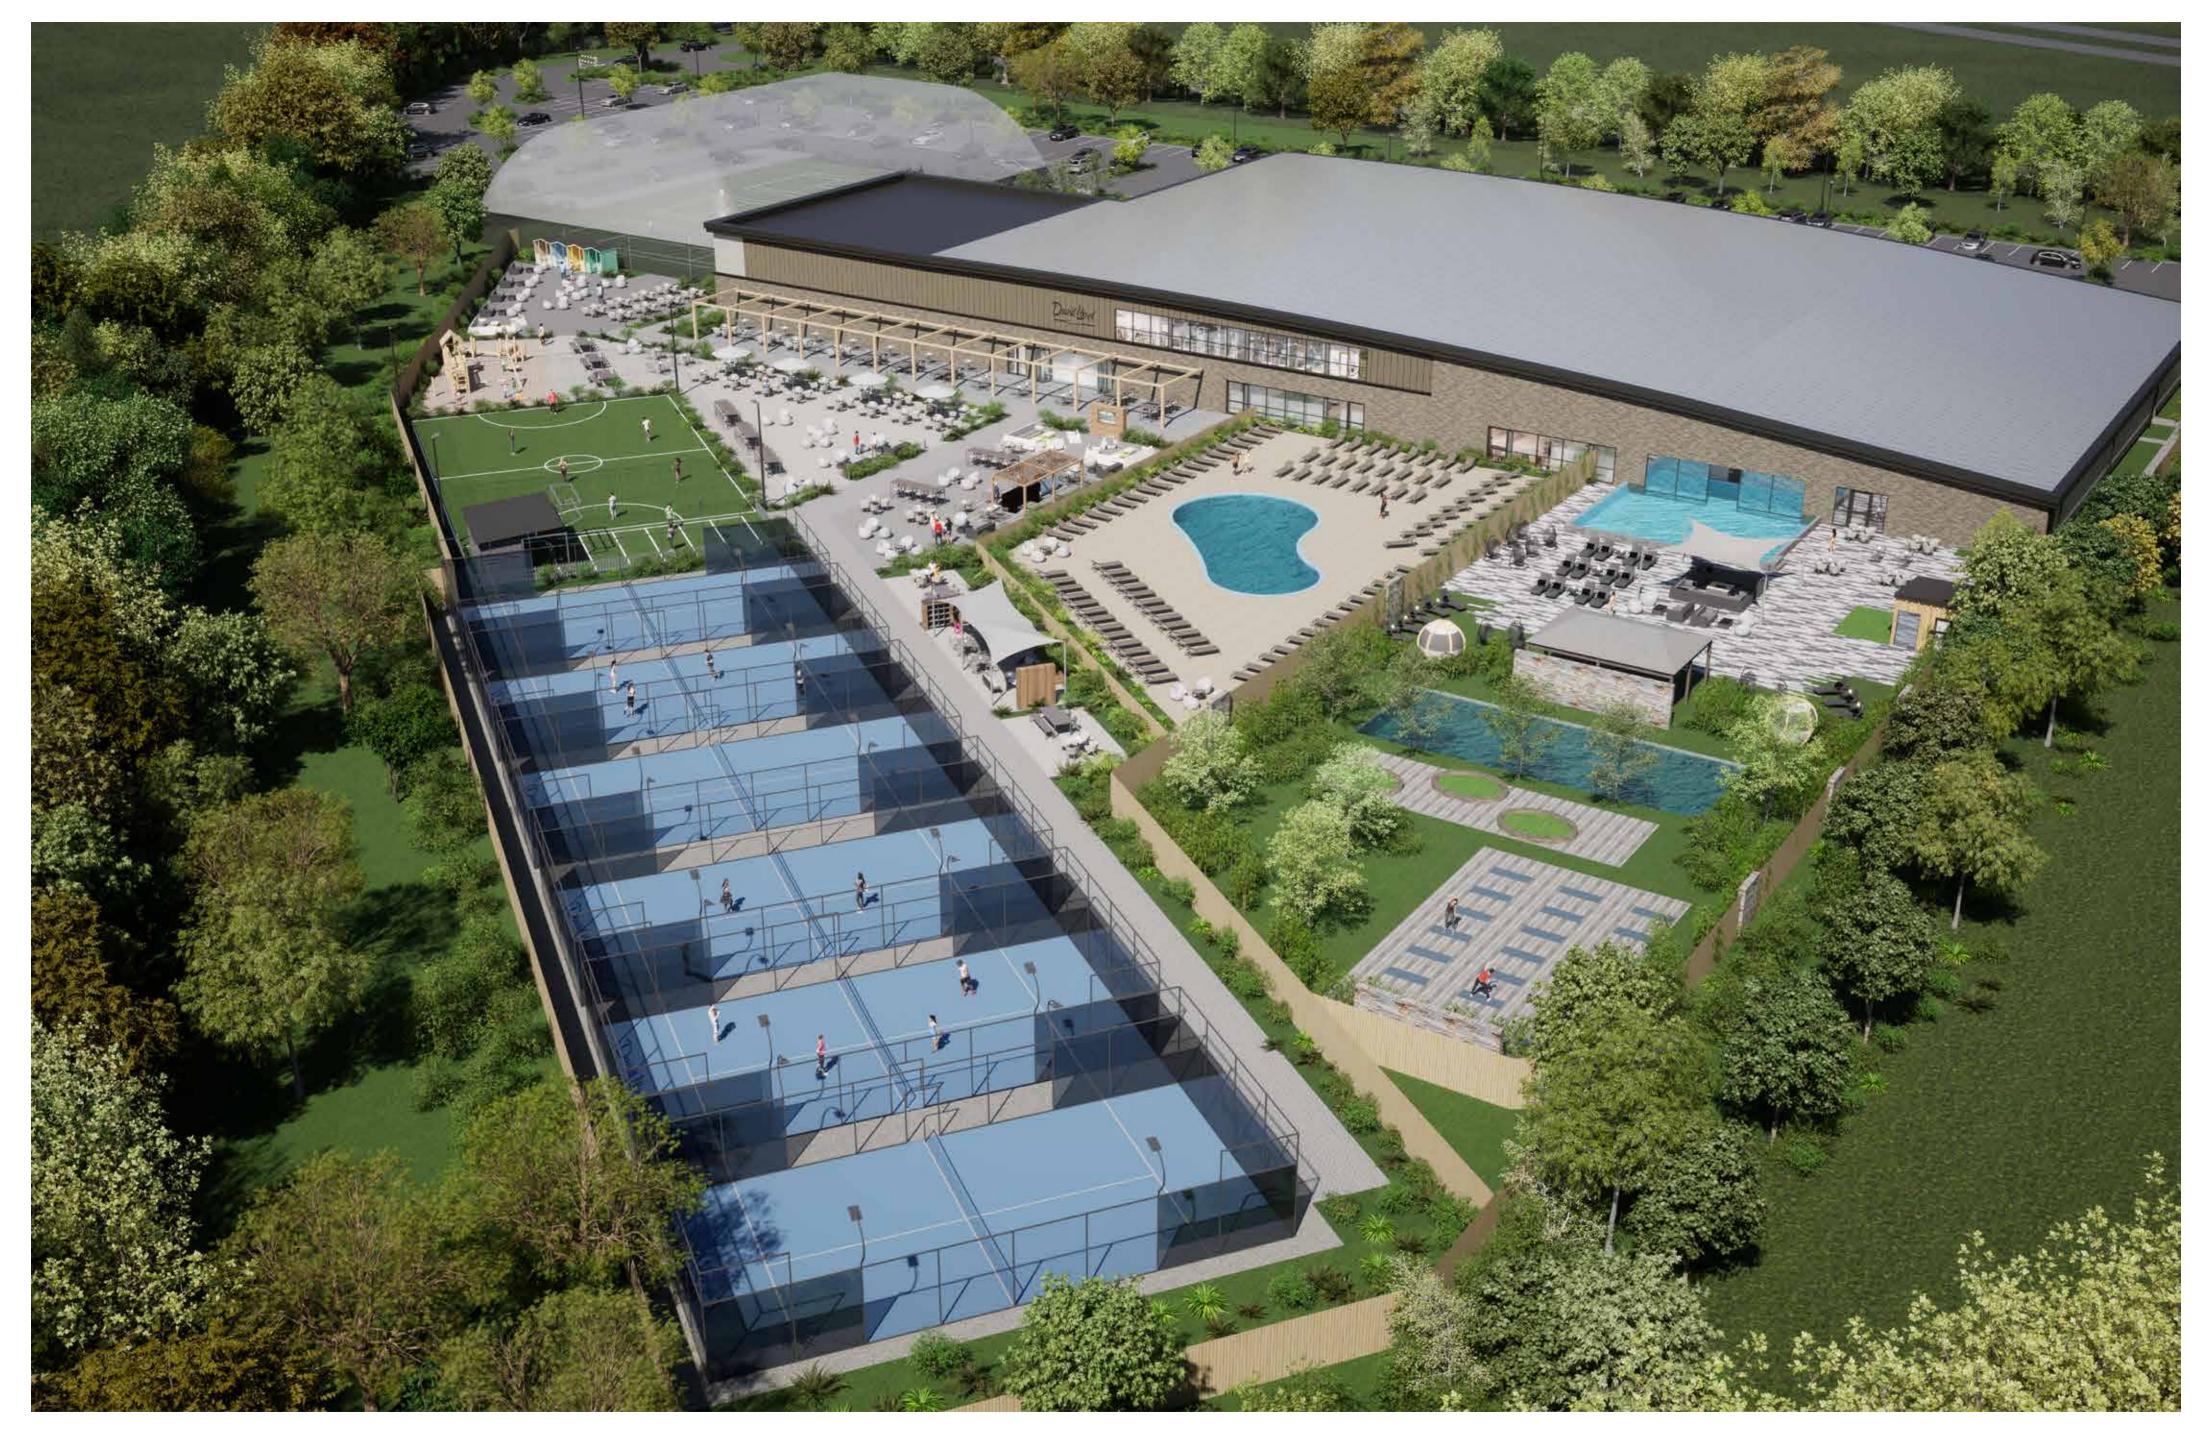

DAVID LLOYD CLUBS | NANTWICH

Proposed Elevations

Pool Terrace

Kids Play Area

Heated Outdoor Pool

Terrace

Padel Courts

## David Lloyd Clubs | NANTWICH David Lloyd Clubs

Lounge

Changing Room

Pool Hall

Heated Spa Beds

Himalayan Salt Suana

Hyrdro Pool

Spa Garden

Outdoor Hydro Pool

Pool Hall

Rhythm & Cyclone Cycle Studio

Gym Sled Track

Indoor Tennis Courts

Mind & Body Studio

Kids Pool

DAVID LLOYD CLUBS | NANTWICH **Aerial Visual 01** 