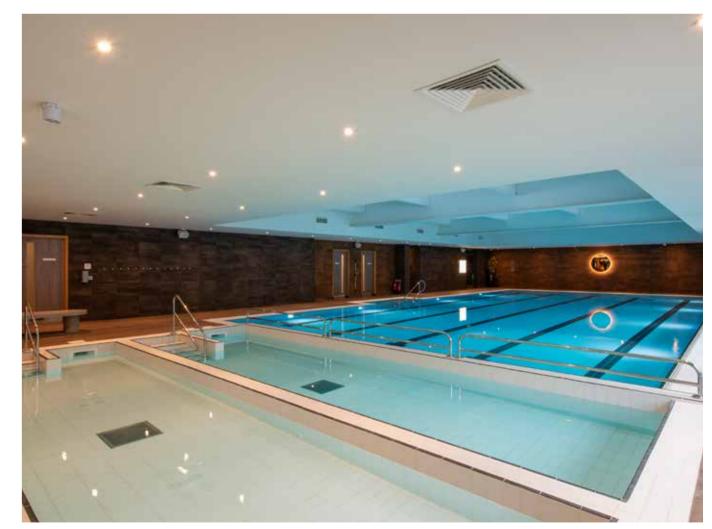

## David Lloyd Clubs | NANTWICH David Lloyd Clubs

Lounge

Changing Room

Pool Hall

Heated Spa Beds

Himalayan Salt Suana

Hyrdro Pool

Spa Garden