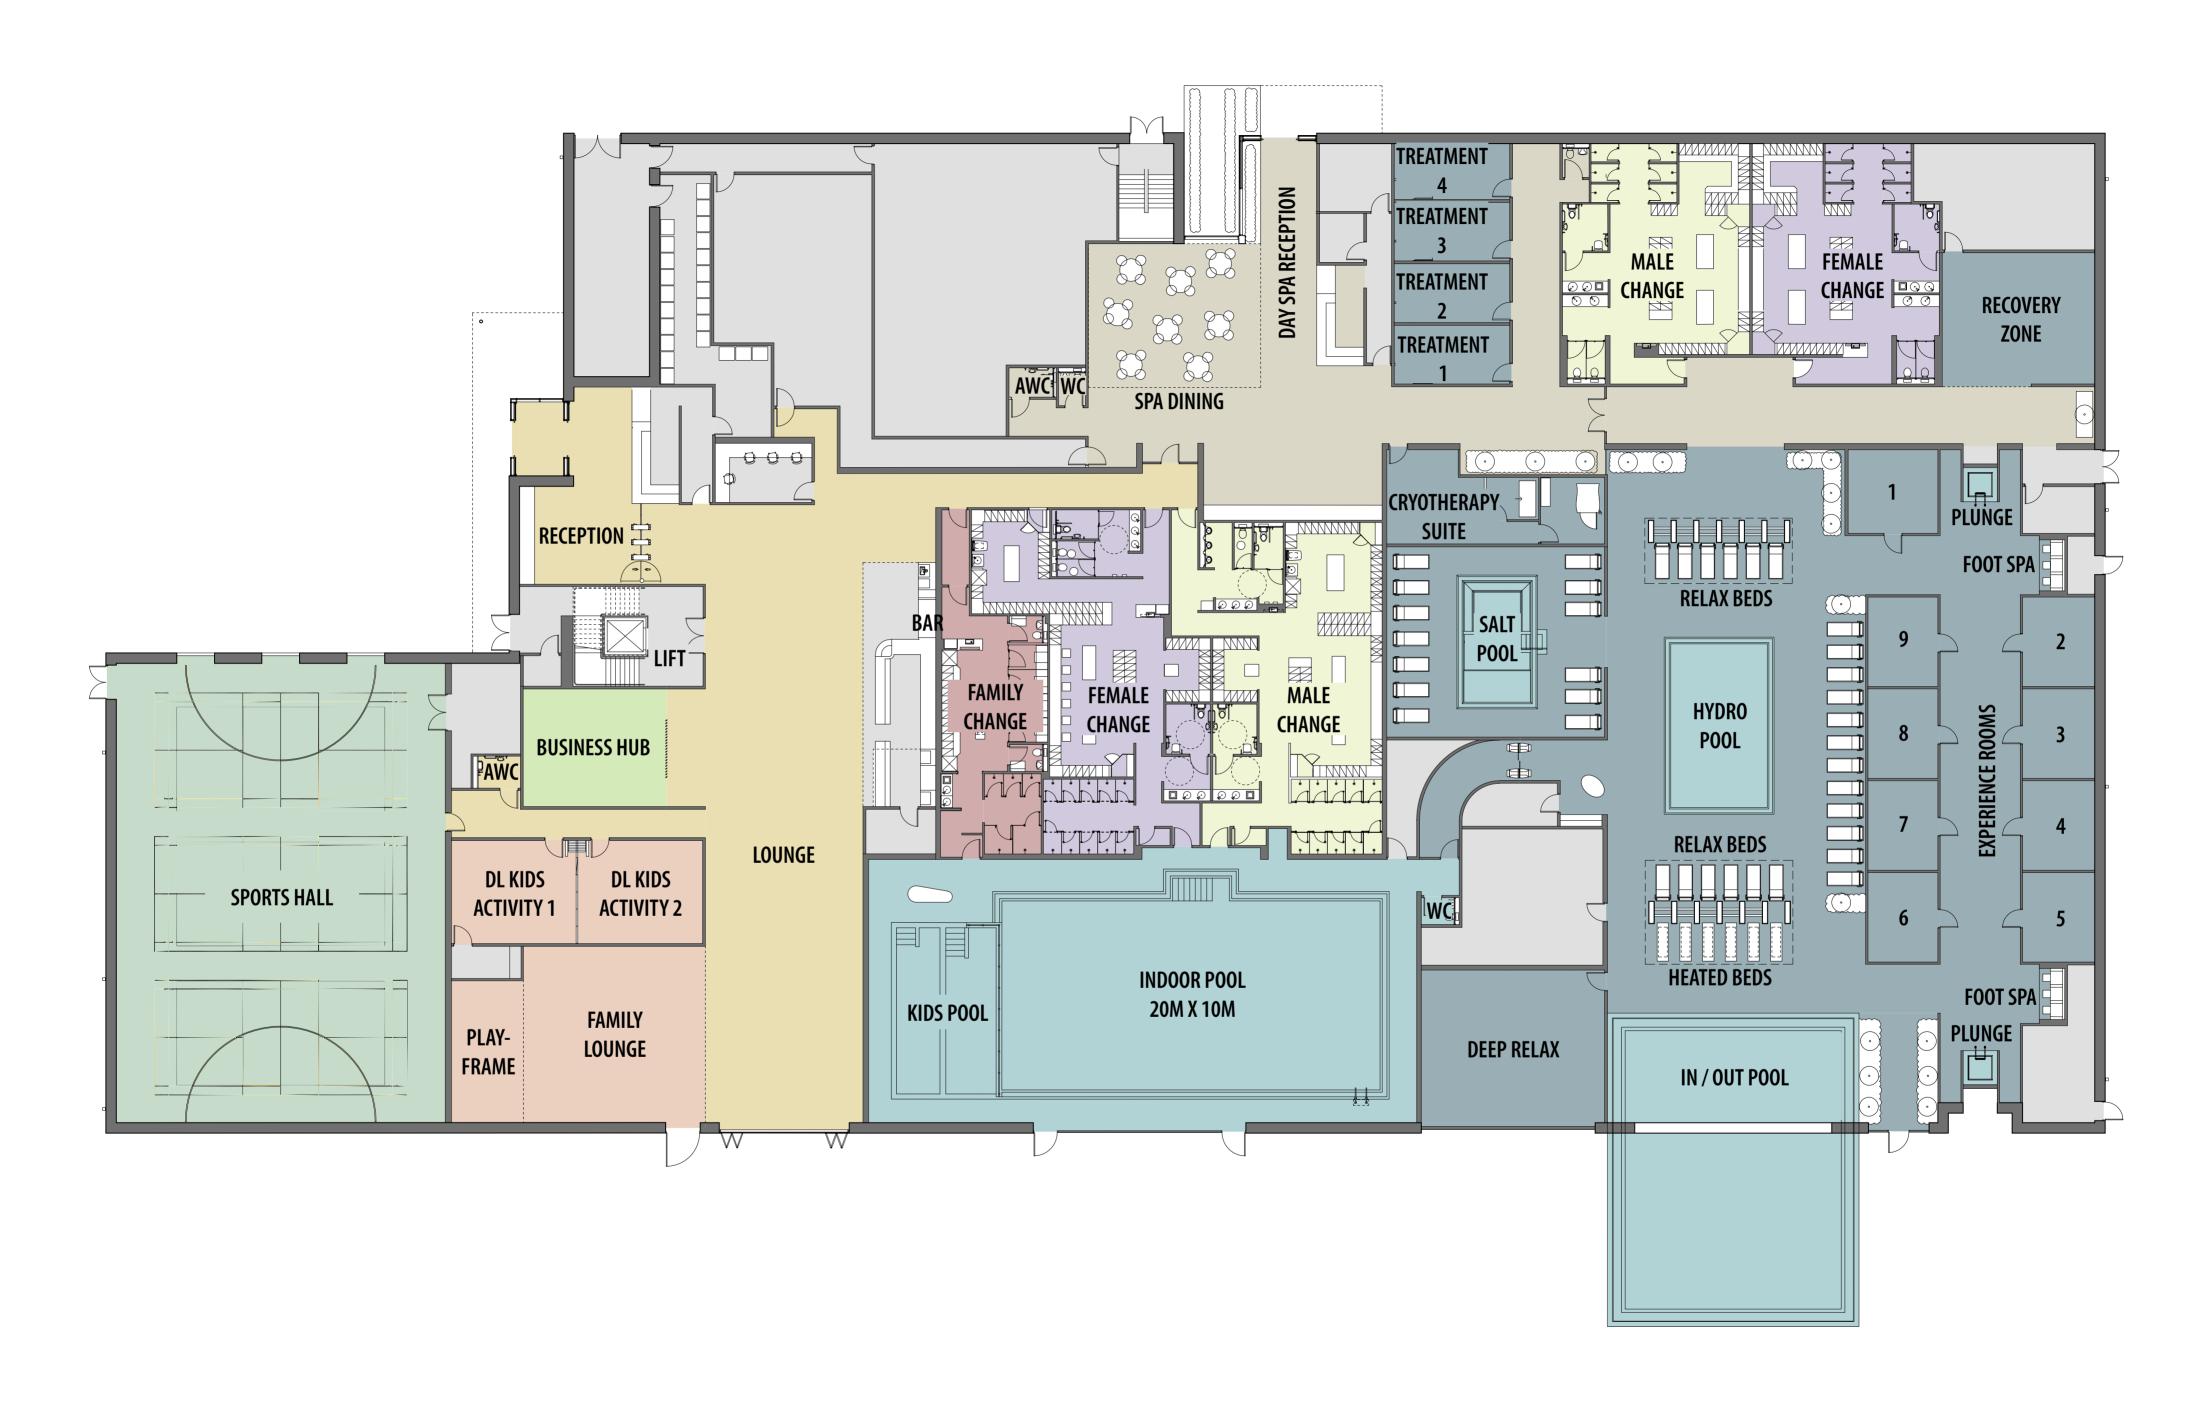

## David Lloyd Clubs | NANTWICH David Lloyd Clubs

Lounge

Changing Room

Pool Hall

Heated Spa Beds

Himalayan Salt Suana

Hyrdro Pool

Spa Garden