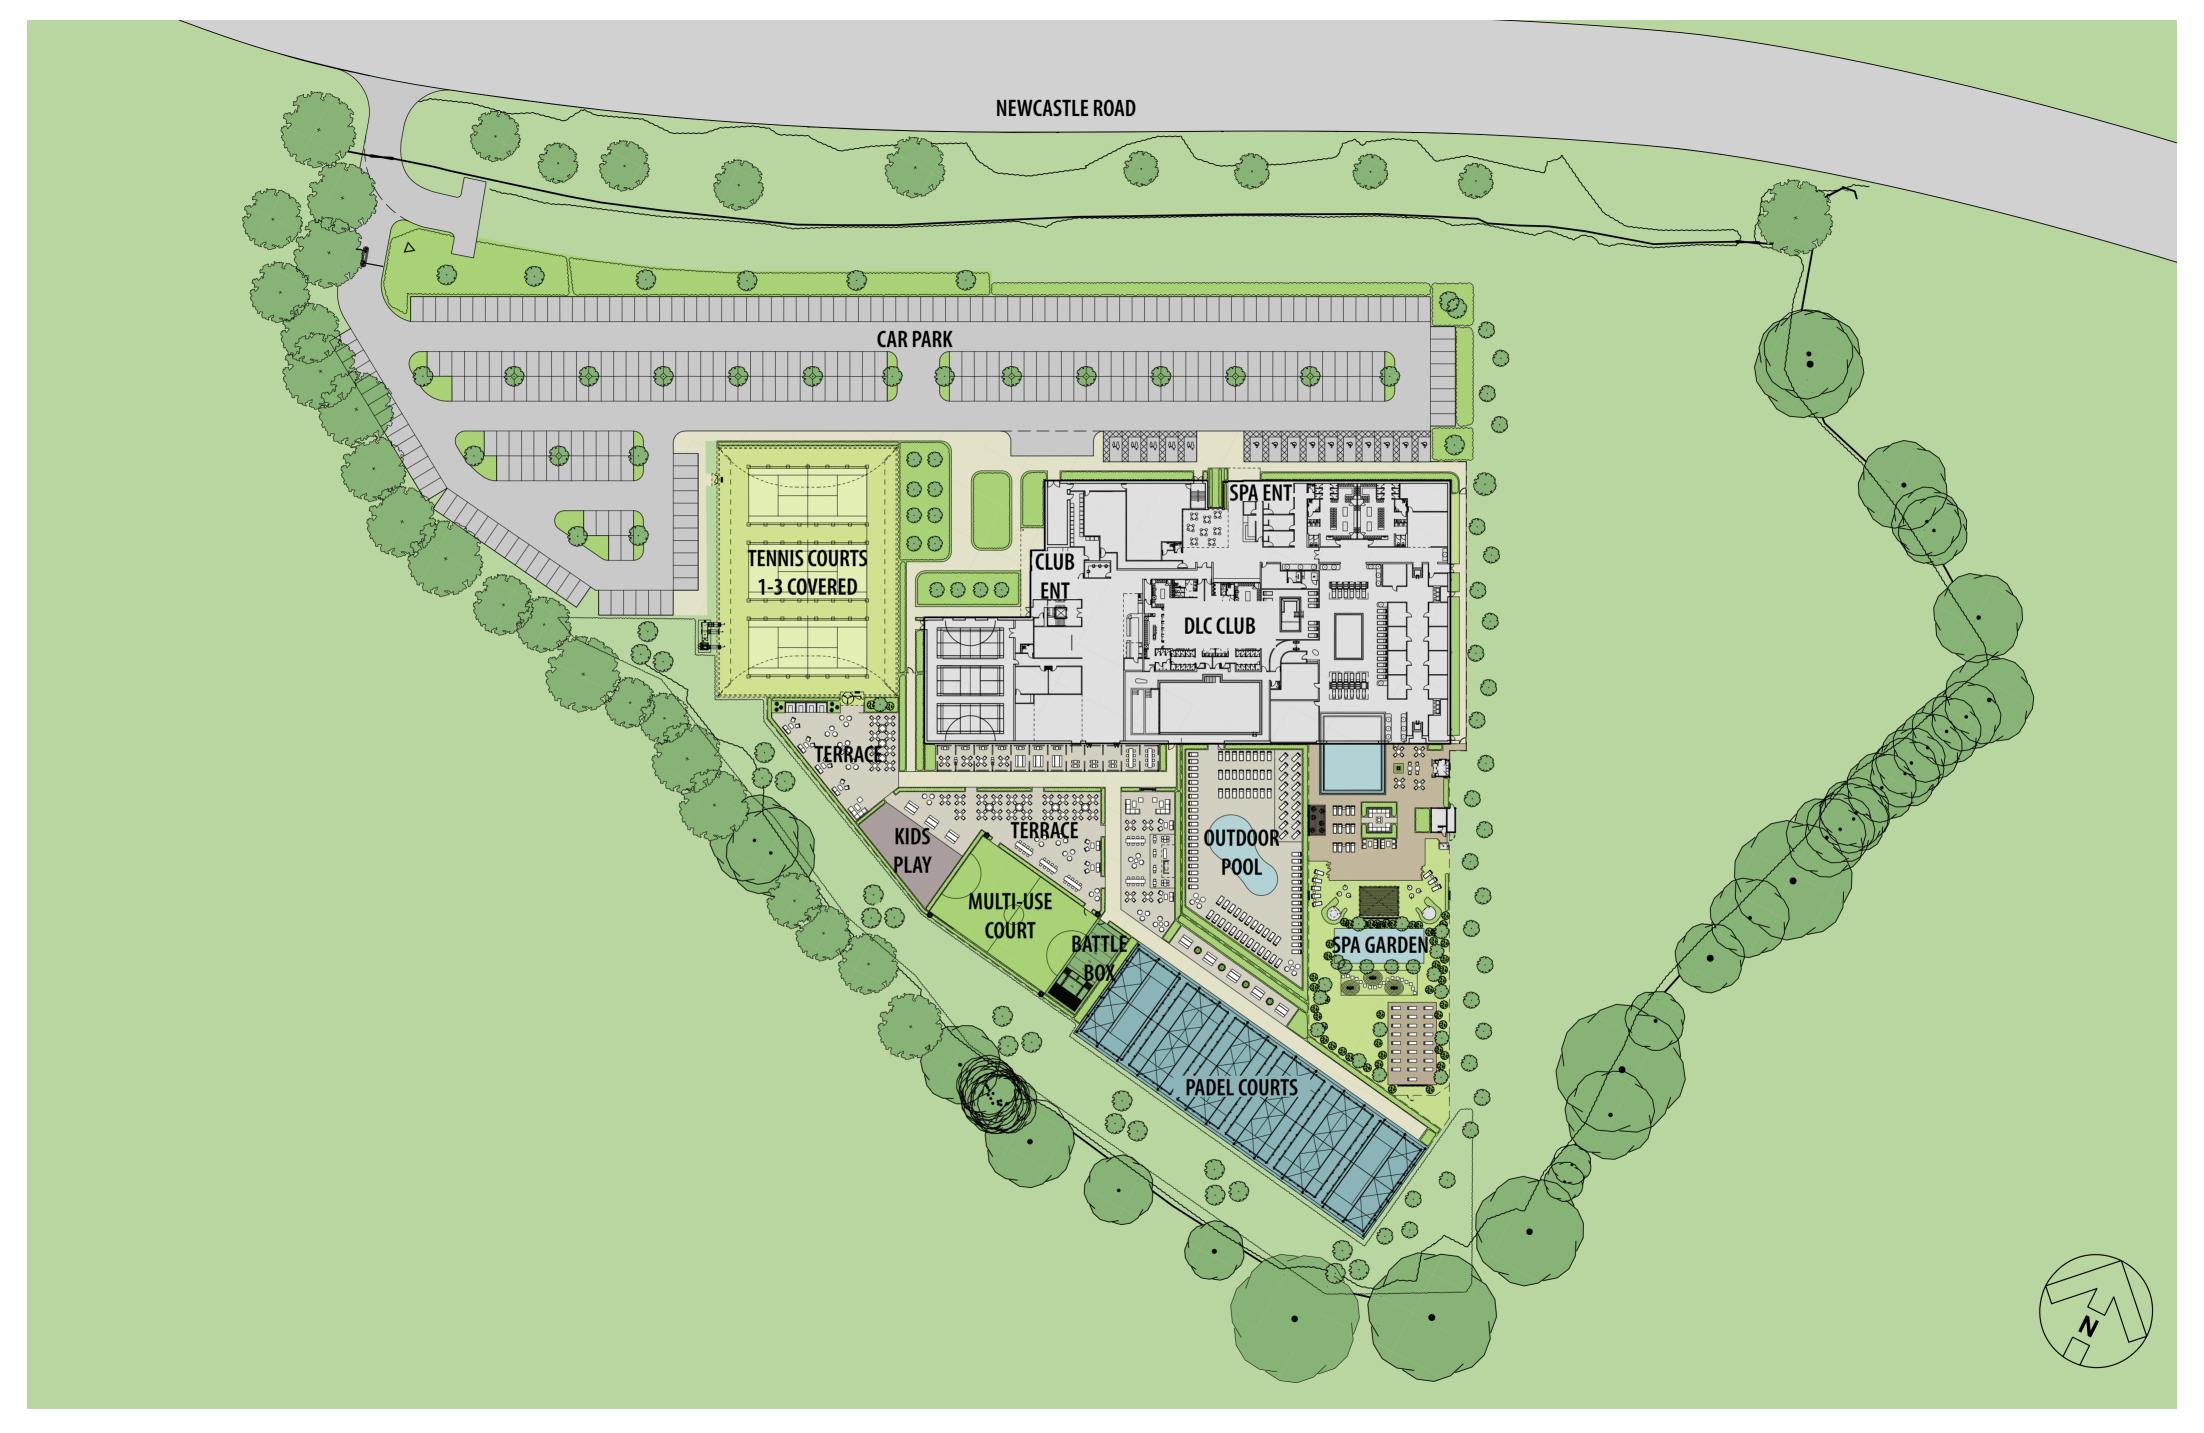

DAVID LLOYD CLUBS | NANTWICH

Proposed Elevations

Pool Terrace

Kids Play Area

Heated Outdoor Pool

Terrace

Padel Courts