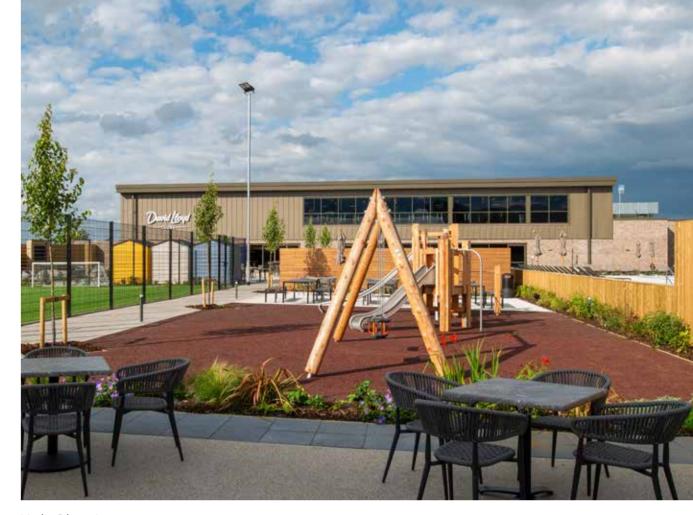

DAVID LLOYD CLUBS | NANTWICH

Proposed Elevations

Pool Terrace

Kids Play Area

Heated Outdoor Pool

Terrace

Padel Courts