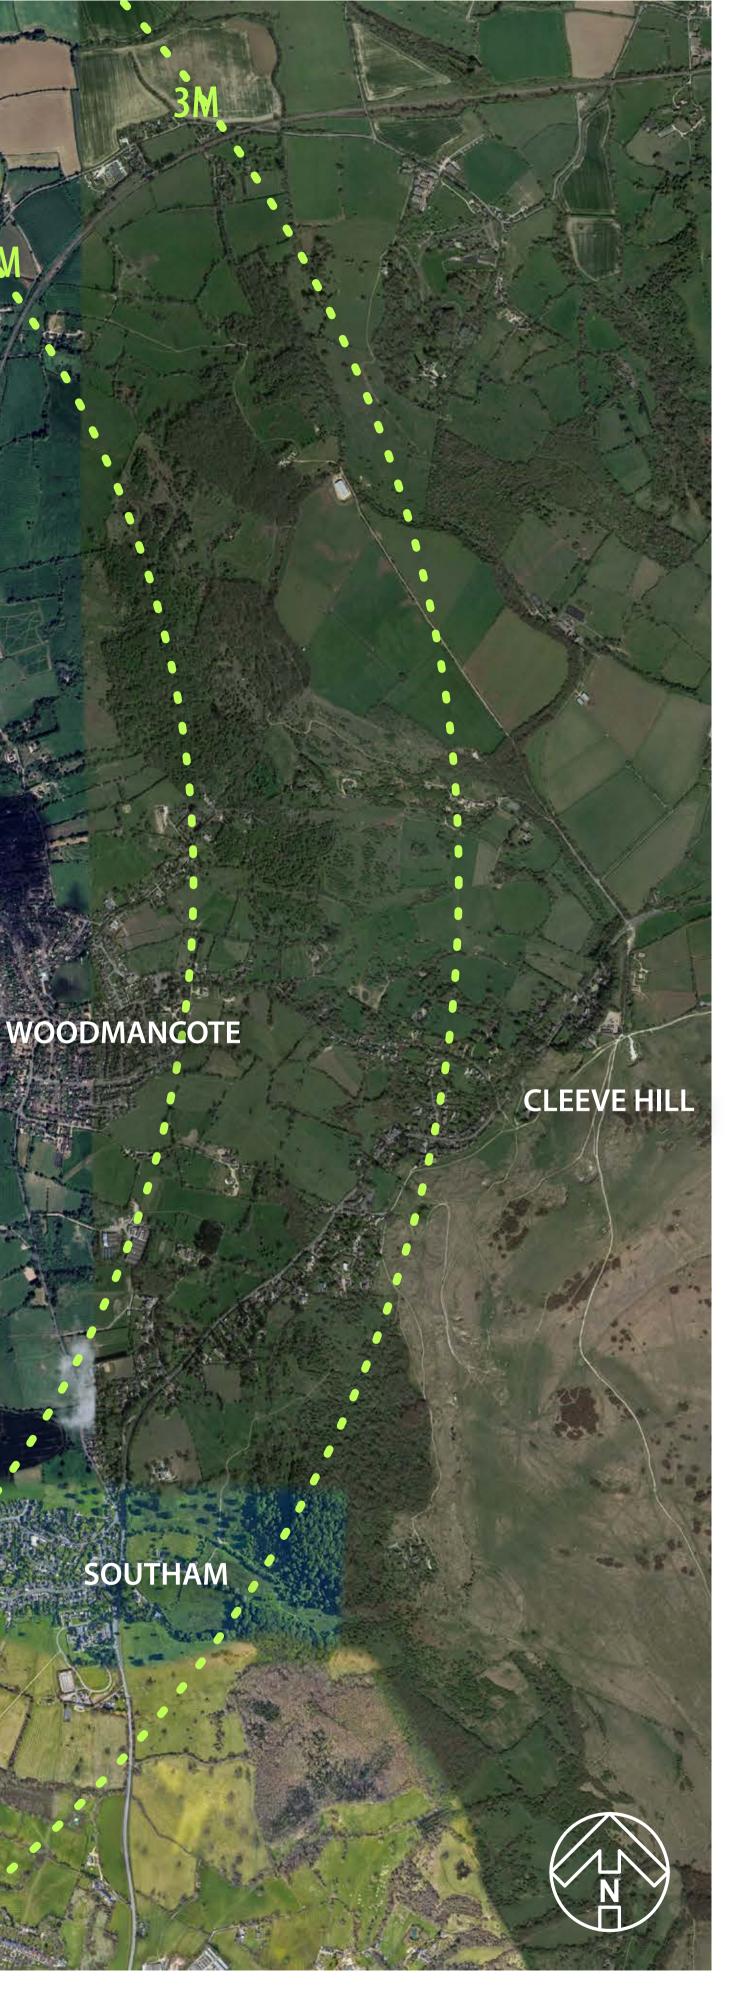

# EVESHAM

GOTHERINGTON

A435

DAVID LLOYD CLUBS BISHOPS CLEEVE

BROCKHAMPTON

SWINDON VILLAGE

CHELTENHAM RACE COURSE

A435 🍃

BISHOPS CLEEVE

CHELTENHAM

David floyd 