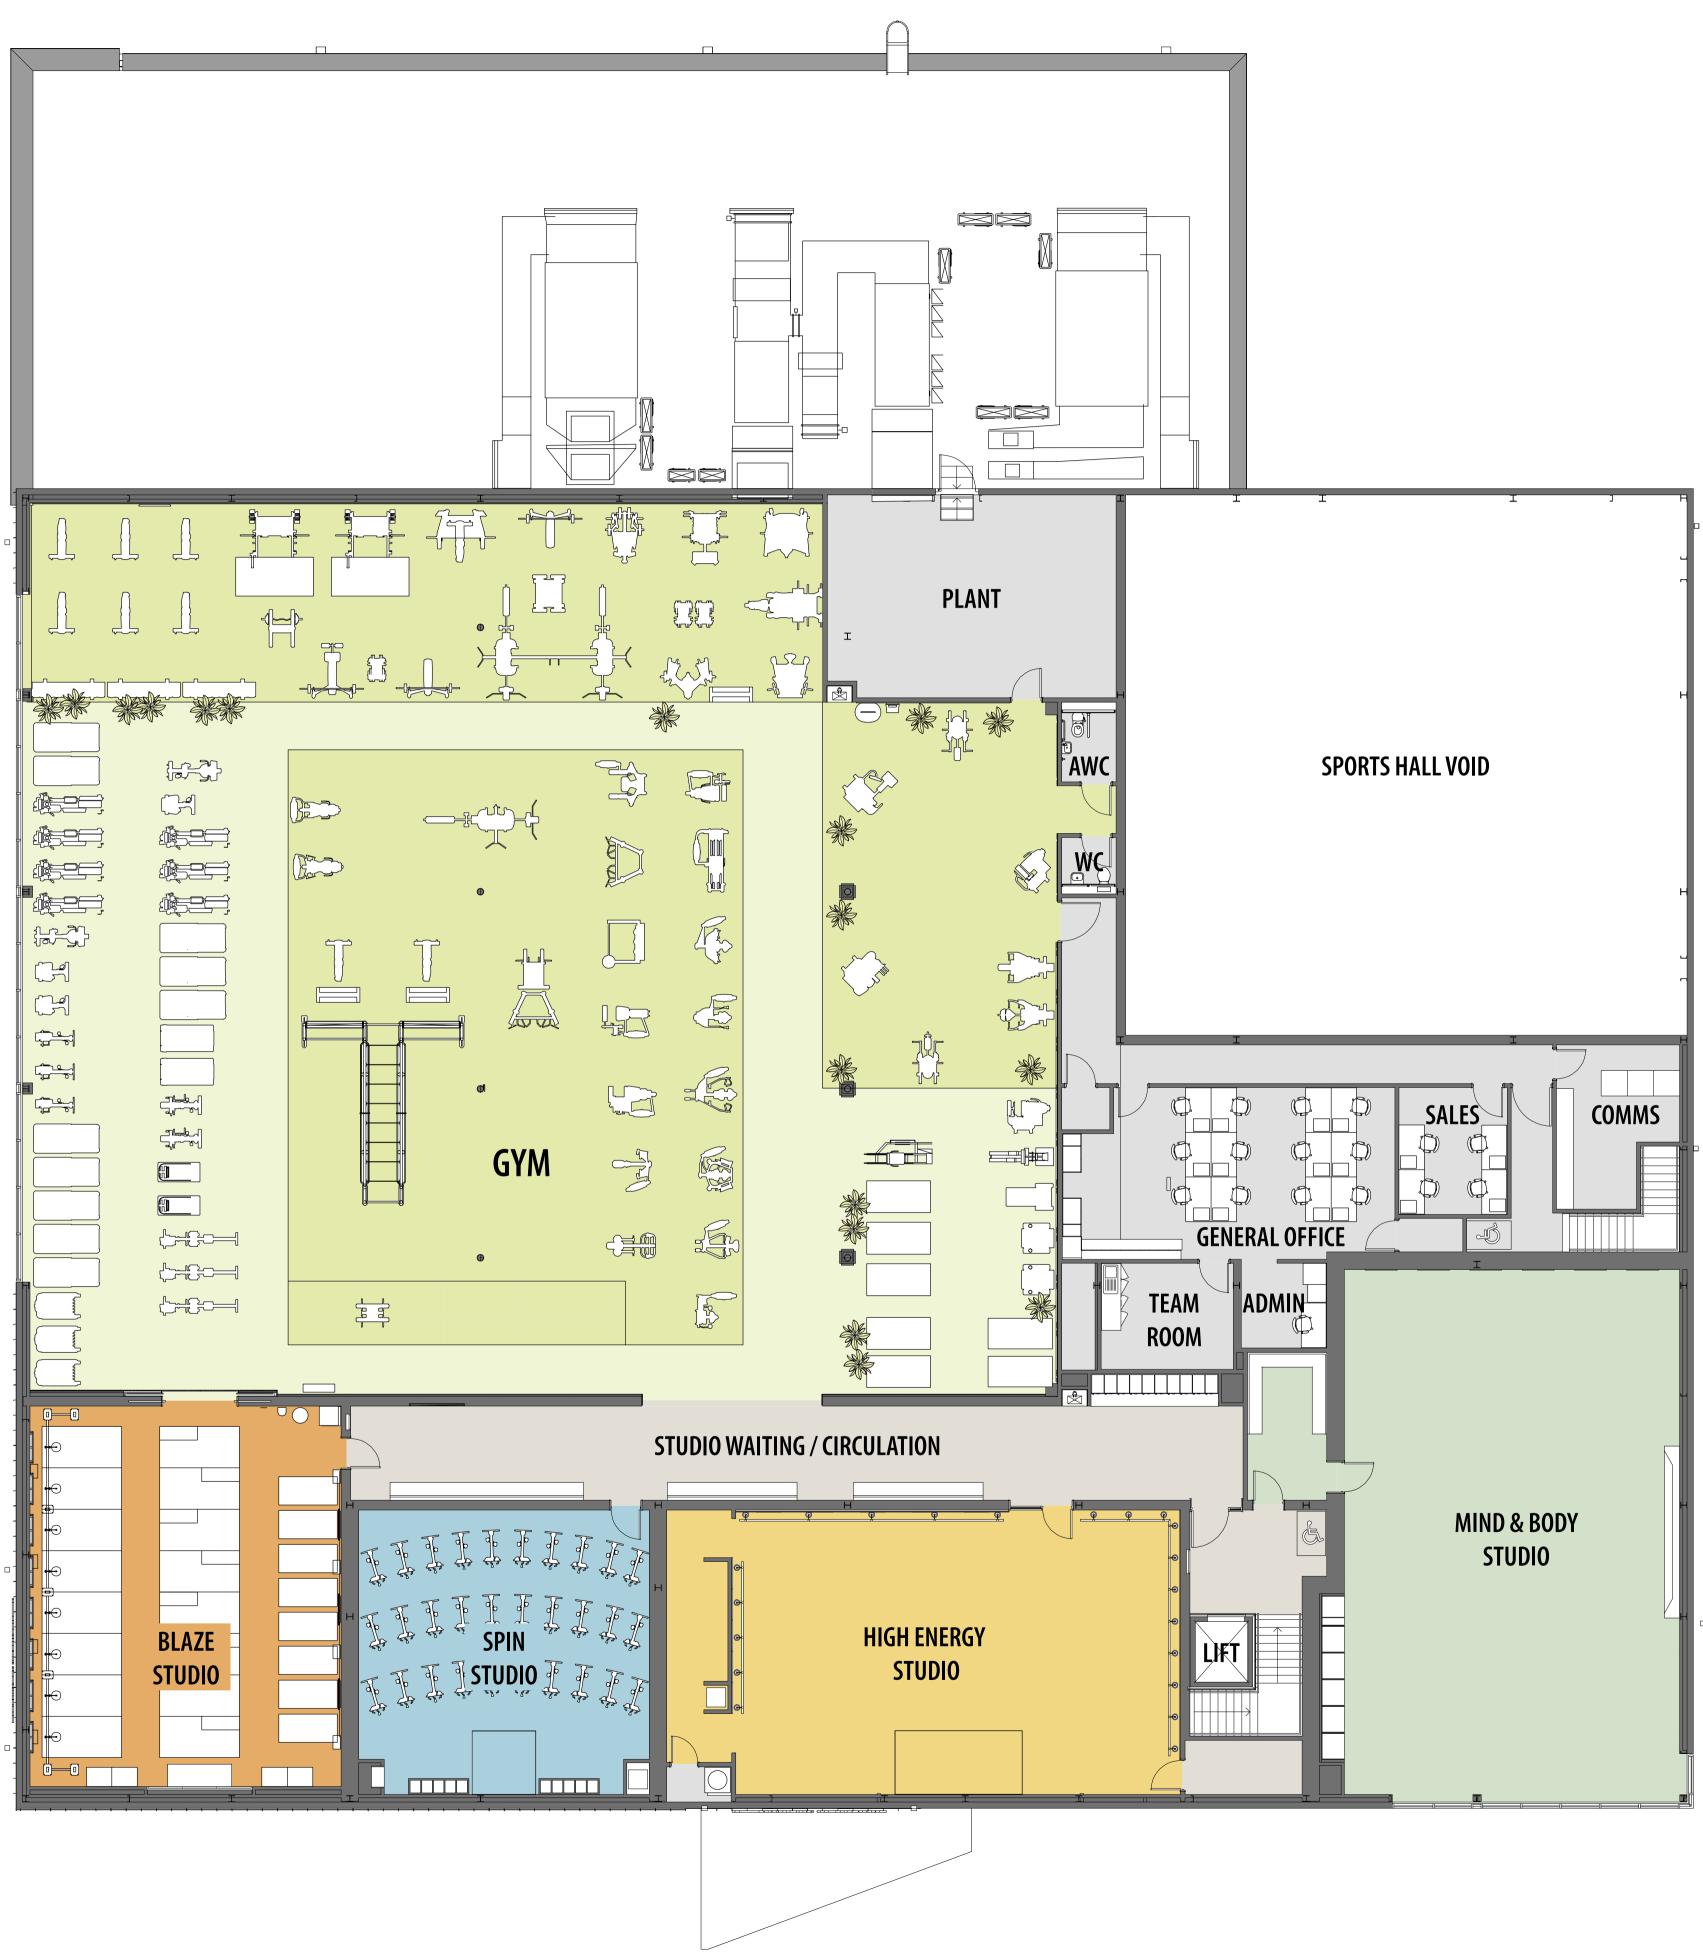

#### **Proposed Site Location**

# EVESHAM

GOTHERINGTON

A435

DAVID LLOYD CLUBS BISHOPS CLEEVE

BROCKHAMPTON

SWINDON VILLAGE

CHELTENHAM RACE COURSE

A435 🍃

BISHOPS CLEEVE

CHELTENHAM



David floyd 



# **Proposed Site Plan**

© Hadfield Cawkwell Davidson





#### **Proposed Ground Floor**

© Hadfield Cawkwell Davidson





#### **Proposed First Floor**

© Hadfield Cawkwell Davidson







North Elevation

#### DAVID LLOYD CLUBS | BISHOPS CLEEVE

# **Proposed Elevations**

© Hadfield Cawkwell Davidson







East Elevation

#### DAVID LLOYD CLUBS | BISHOPS CLEEVE

# **Proposed Elevations**

© Hadfield Cawkwell Davidson





Entrance



Heated Outdoor Pool

Pool Terrace



#### DAVID LLOYD CLUBS | BISHOPS CLEEVE

# David Lloyd Clubs

© Hadfield Cawkwell Davidson





Kids Play Area





Padel Courts





Gym



Mind & Body Studio





#### DAVID LLOYD CLUBS | BISHOPS CLEEVE

# David Lloyd Clubs

© Hadfield Cawkwell Davidson



Kids Activity Rooms





Pool Hall

Changing Room

David floyd CLUBS-



Spa Retreat



Spa Retreat Hydro Pool

Heated Spa Beds



Spa Garden

DAVID LLOYD CLUBS | BISHOPS CLEEVE

# Dav