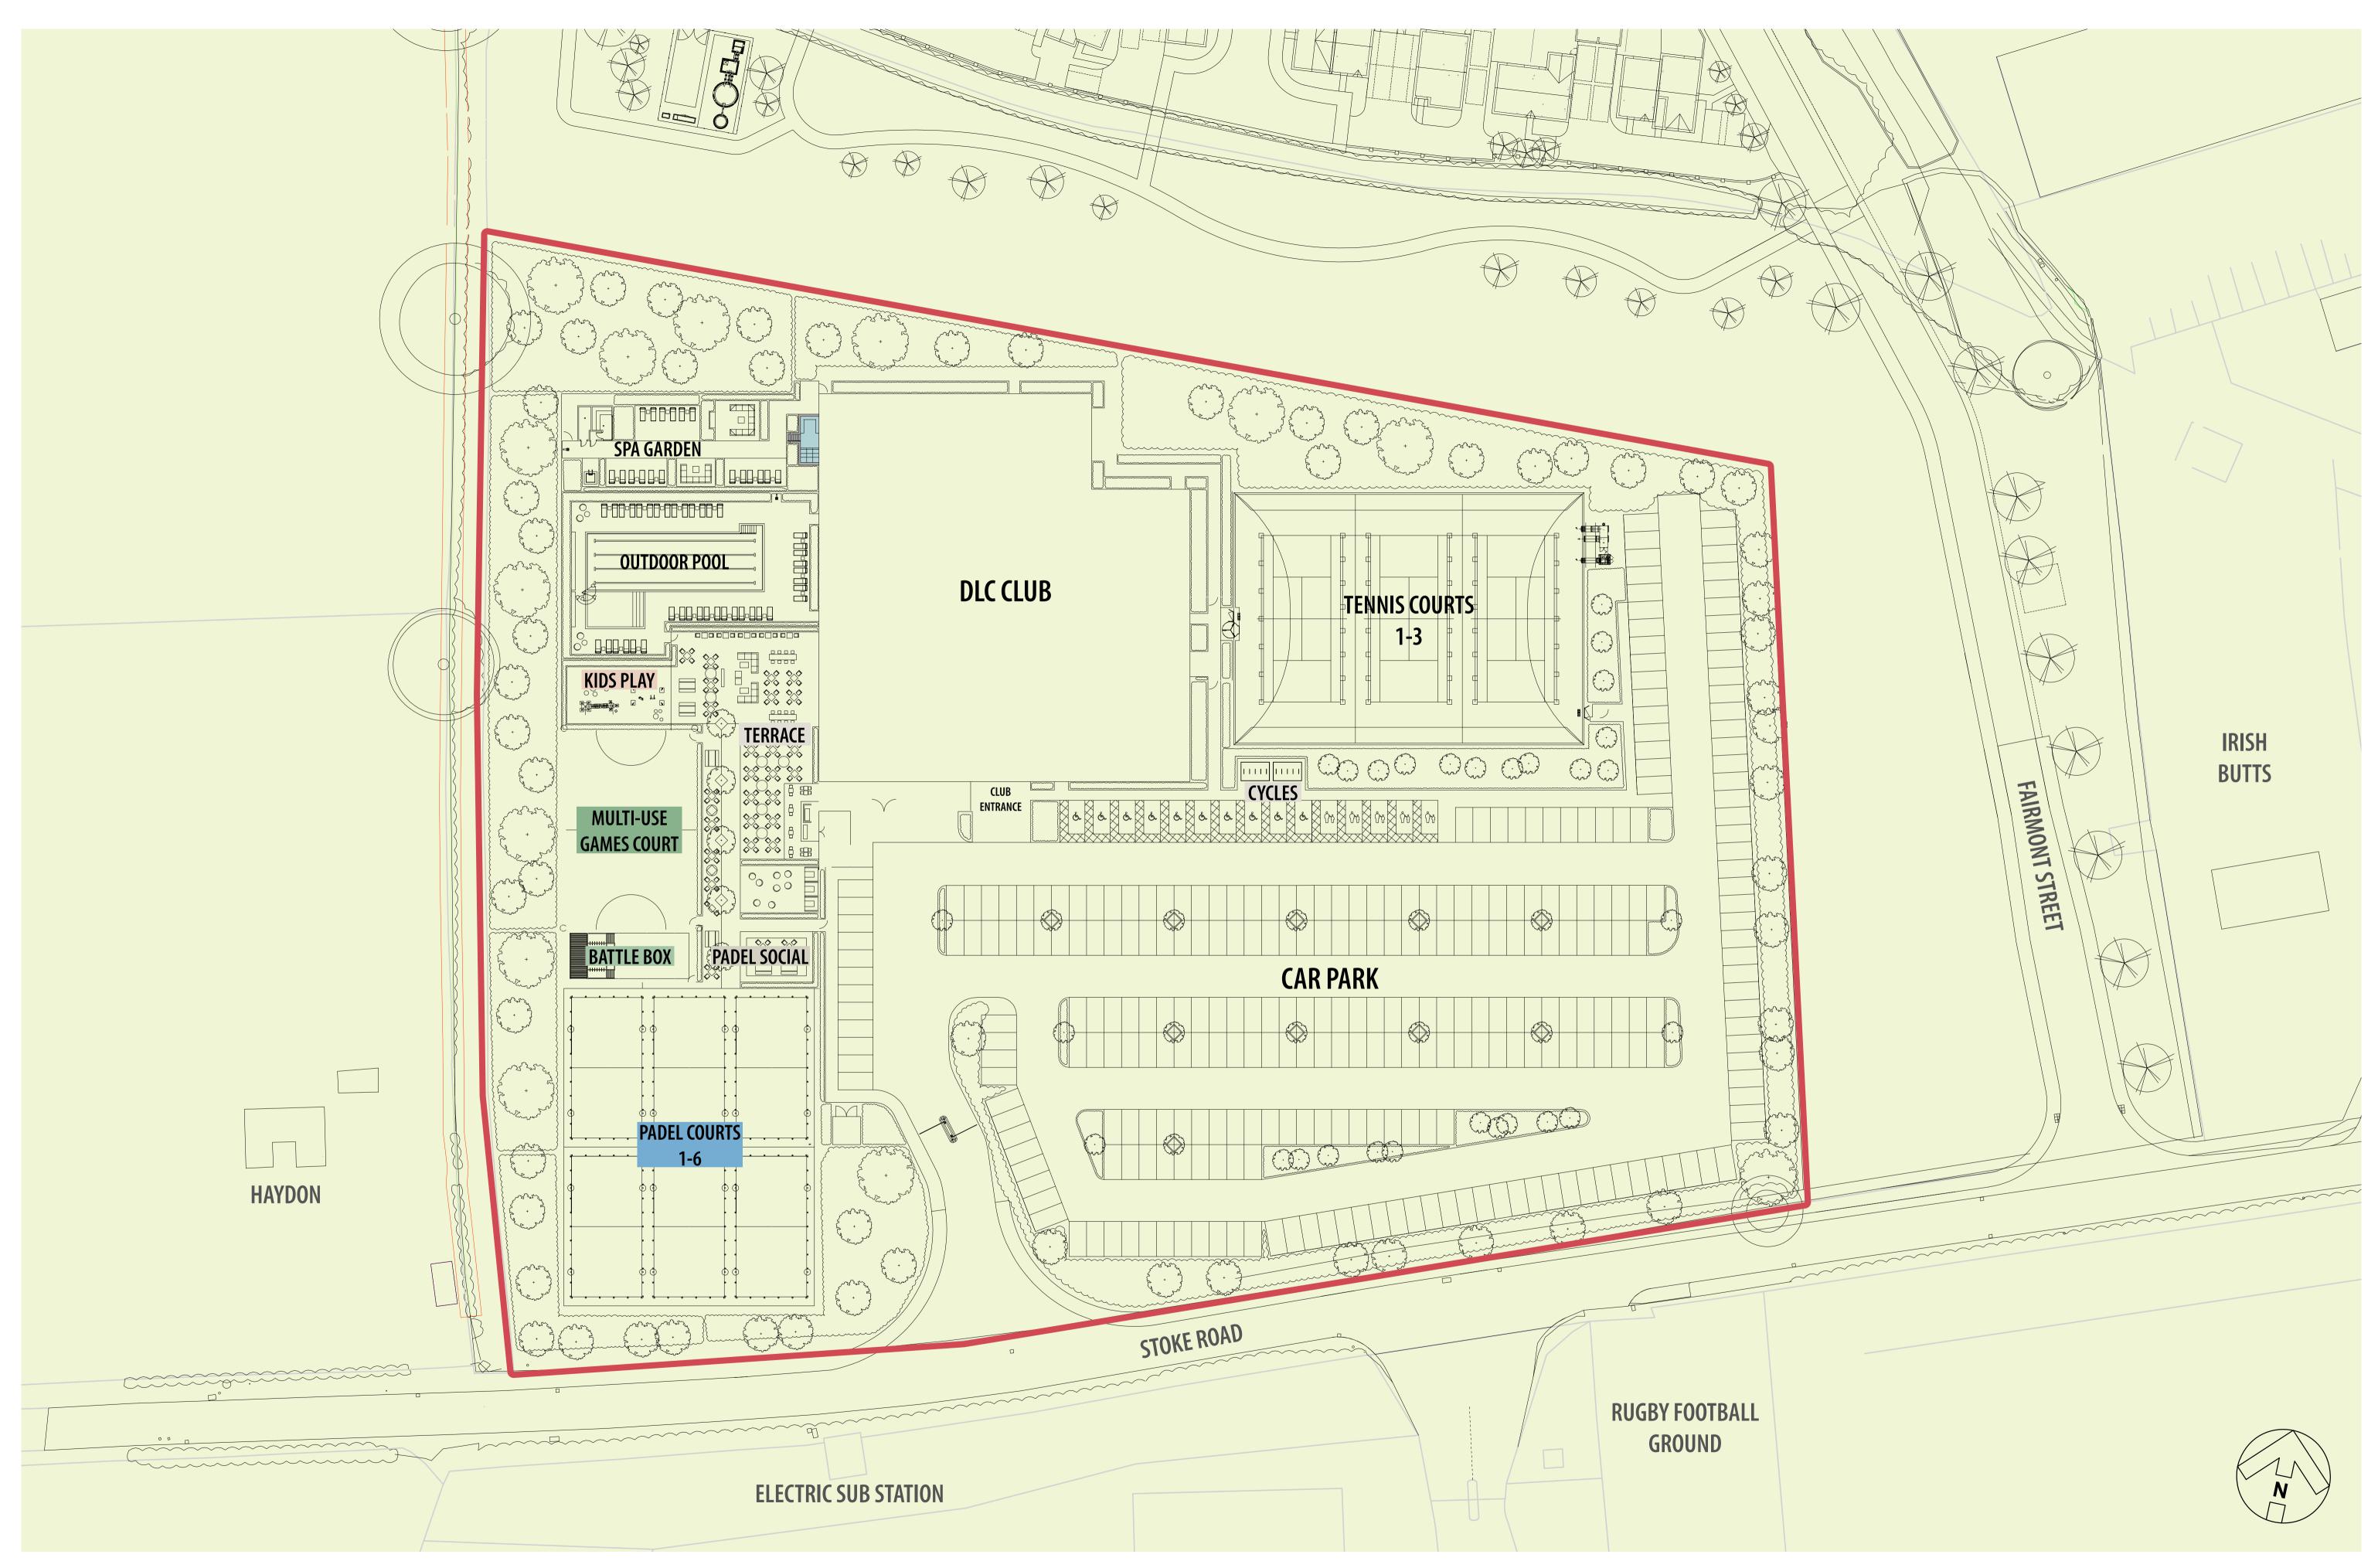

#### **Proposed Site Location**

# EVESHAM

GOTHERINGTON

A435

DAVID LLOYD CLUBS BISHOPS CLEEVE

BROCKHAMPTON

SWINDON VILLAGE

CHELTENHAM RACE COURSE

A435 🍃

BISHOPS CLEEVE

CHELTENHAM



David floyd 



# **Proposed Site Plan**

© Hadfield Cawkwell Davidson





#### **Proposed Ground Floor**

© Hadfield Cawkwell Davidson





#### **Proposed First Floor**

© Hadfield Cawkwell Davidson







North Elevation

#### DAVID LLOYD CLUBS | BISHOPS CLEEVE

# **Proposed Elevations**

© Hadfield Cawkwell Davidson







East Elevation

#### DAVID LLOYD CLUBS | BISHOPS CLEEVE

# **Proposed Elevations**

© Hadfield Cawkwell Davidson





Entrance



Heated Outdoor Pool

Pool Terrace



#### DAVID LLOYD CLUBS | BISHOPS CLEEVE

# David Lloyd Clubs

© Hadfield Cawkwell Davidson





Kids Play Area





Padel Courts





Gym



Mind & Body Studio





#### DAVID LLOYD CLUBS | BISHOPS CLEEVE

# David Lloyd Clubs

© Hadfield Cawkwell Davidson



Kids Activity Rooms





Pool Hall

Changing Room

David f