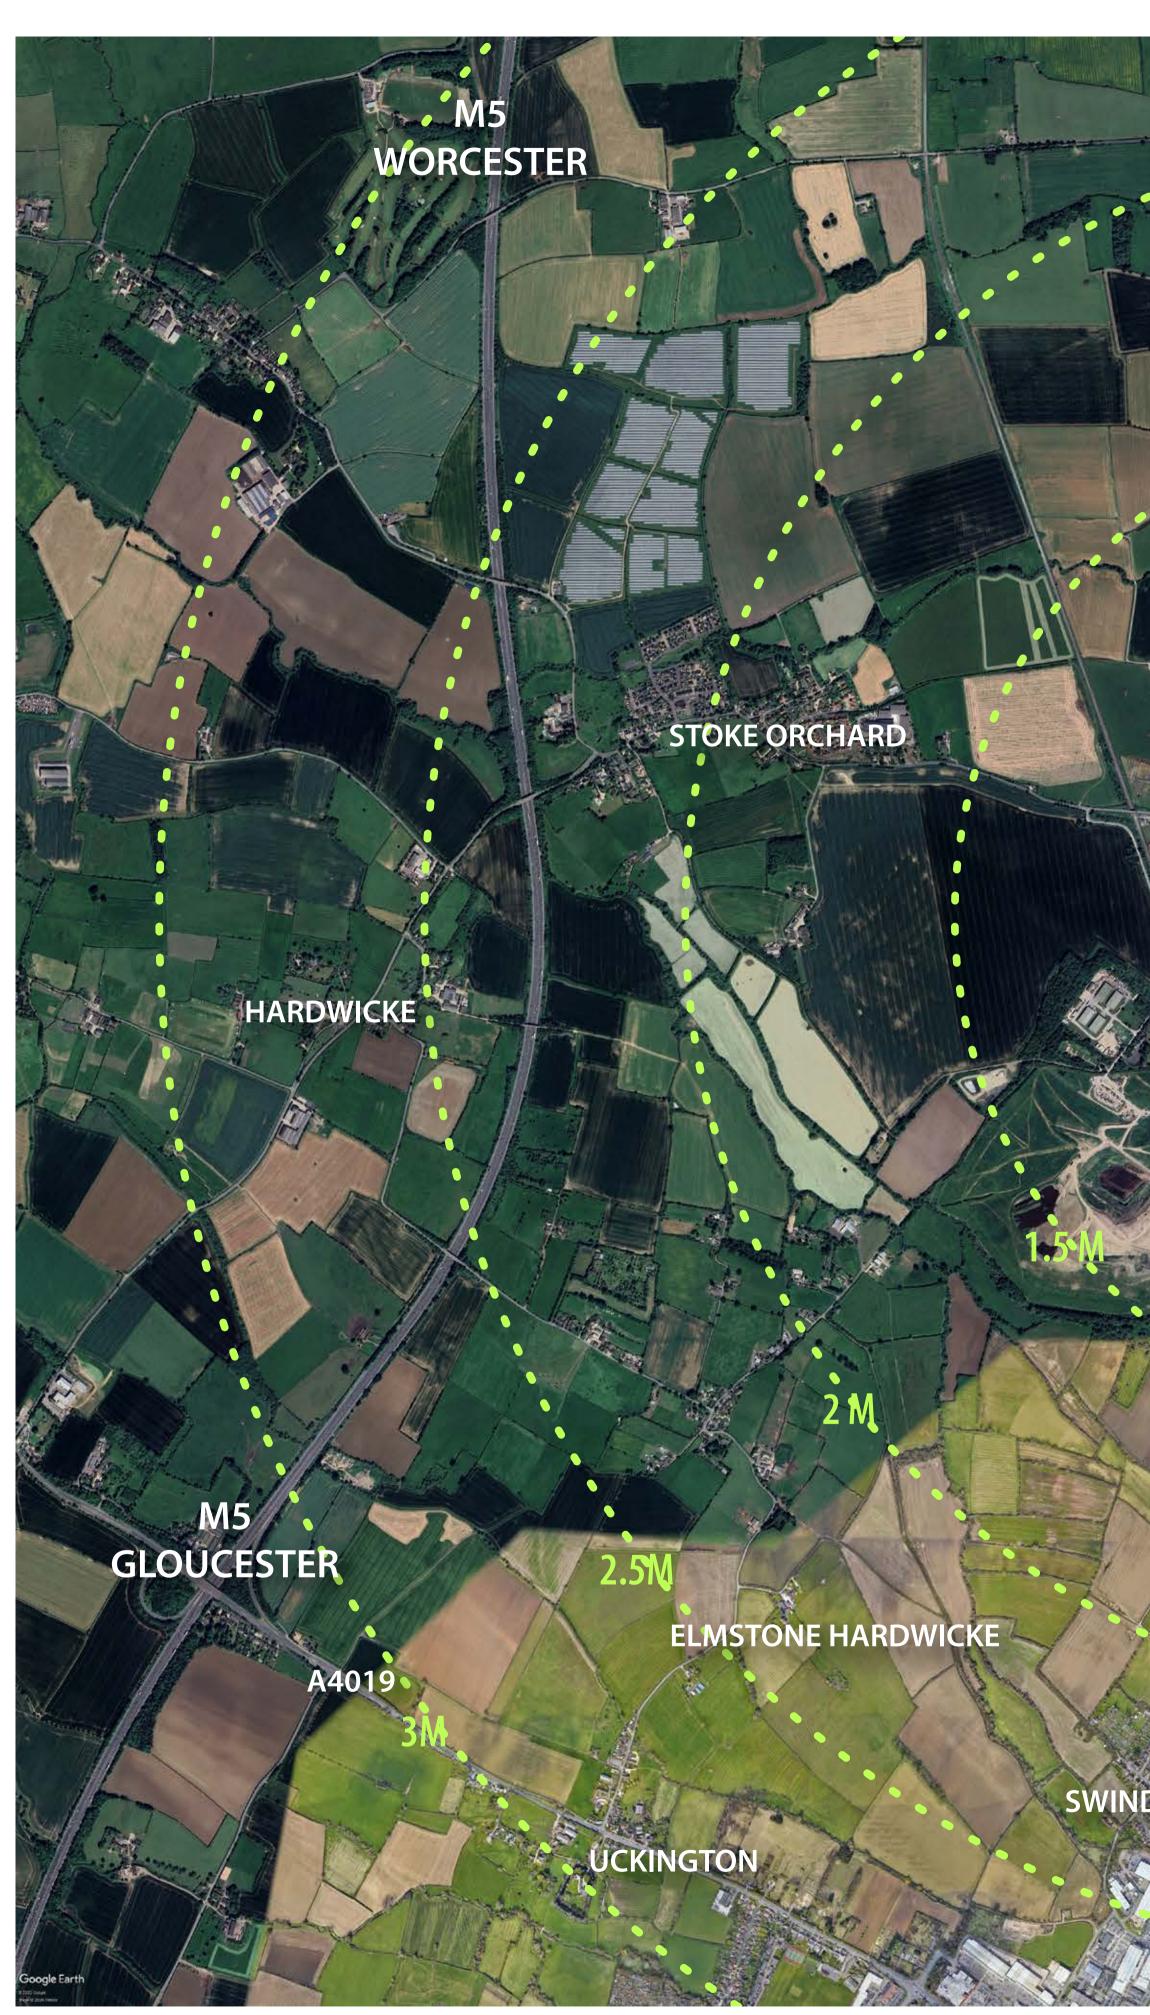

#### **Proposed Site Location**

# EVESHAM

GOTHERINGTON

A435

DAVID LLOYD CLUBS BISHOPS CLEEVE

BROCKHAMPTON

SWINDON VILLAGE

CHELTENHAM RACE COURSE

A435 🍃

BISHOPS CLEEVE

CHELTENHAM



David floyd 



# **Proposed Site Plan**

© Hadfield Cawkwell Davidson





#### **Proposed Ground Floor**

© Hadfield Cawkwell Davidson





#### **Proposed First Floor**

© Hadfield Cawkwell Davidson







North Elevation

#### DAVID LLOYD CLUBS | BISHOPS CLEEVE

# **Proposed Elevations**

© Hadfield Cawkwell Davidson







East Elevation

#### DAVID LLOYD CLUBS | BISHOPS CLEEVE

# **Proposed Elevations**

© Hadfield Cawkwell Davidson





Entrance



Heated Outdoor Pool

Pool Terrace



#### DAVID LLOYD CLUBS | BISHOPS CLEEVE

# David Lloyd Clubs

© Hadfield Cawkwell Davidson





Kids Play Area