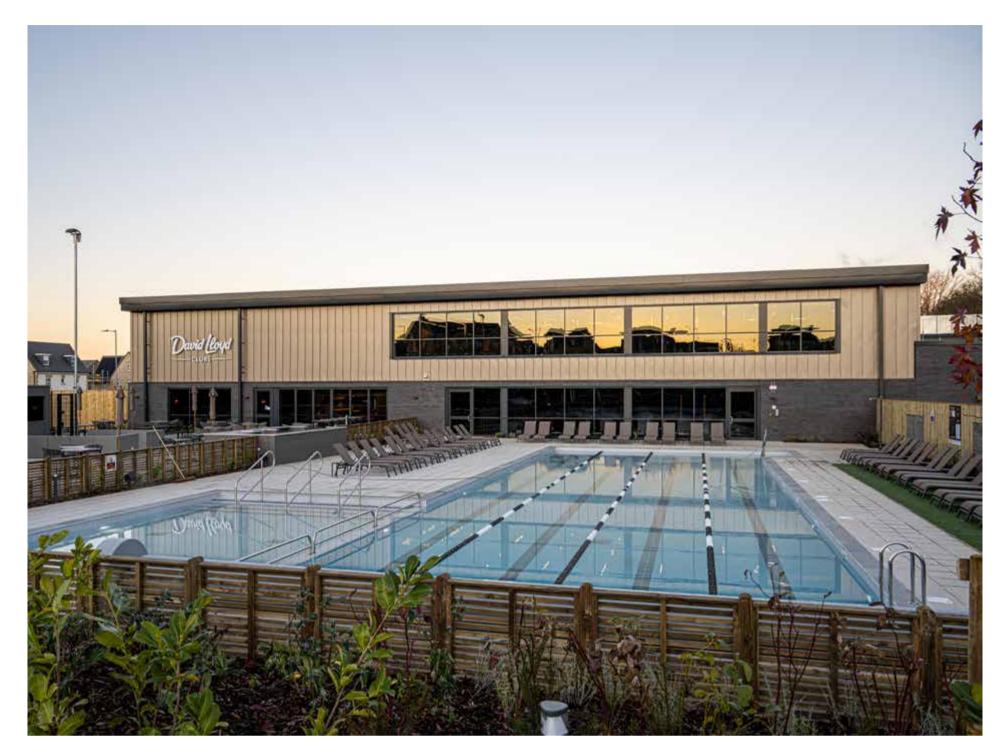

**Proposed Site Plan** 

North Elevation (Main Entrance)

South Elevation

West Elevation (Pool Terrace)

East Elevation

DAVID LLOYD CLUBS | KETTERING

**Proposed Elevations** 

Pool Terrace

Kids Play Area

Heated Outdoor Pool

Terrace

Padel Courts

Pool Hall

Heated Spa Beds

Himalayan Salt Sauna

Spa Retreat Hydro Pool