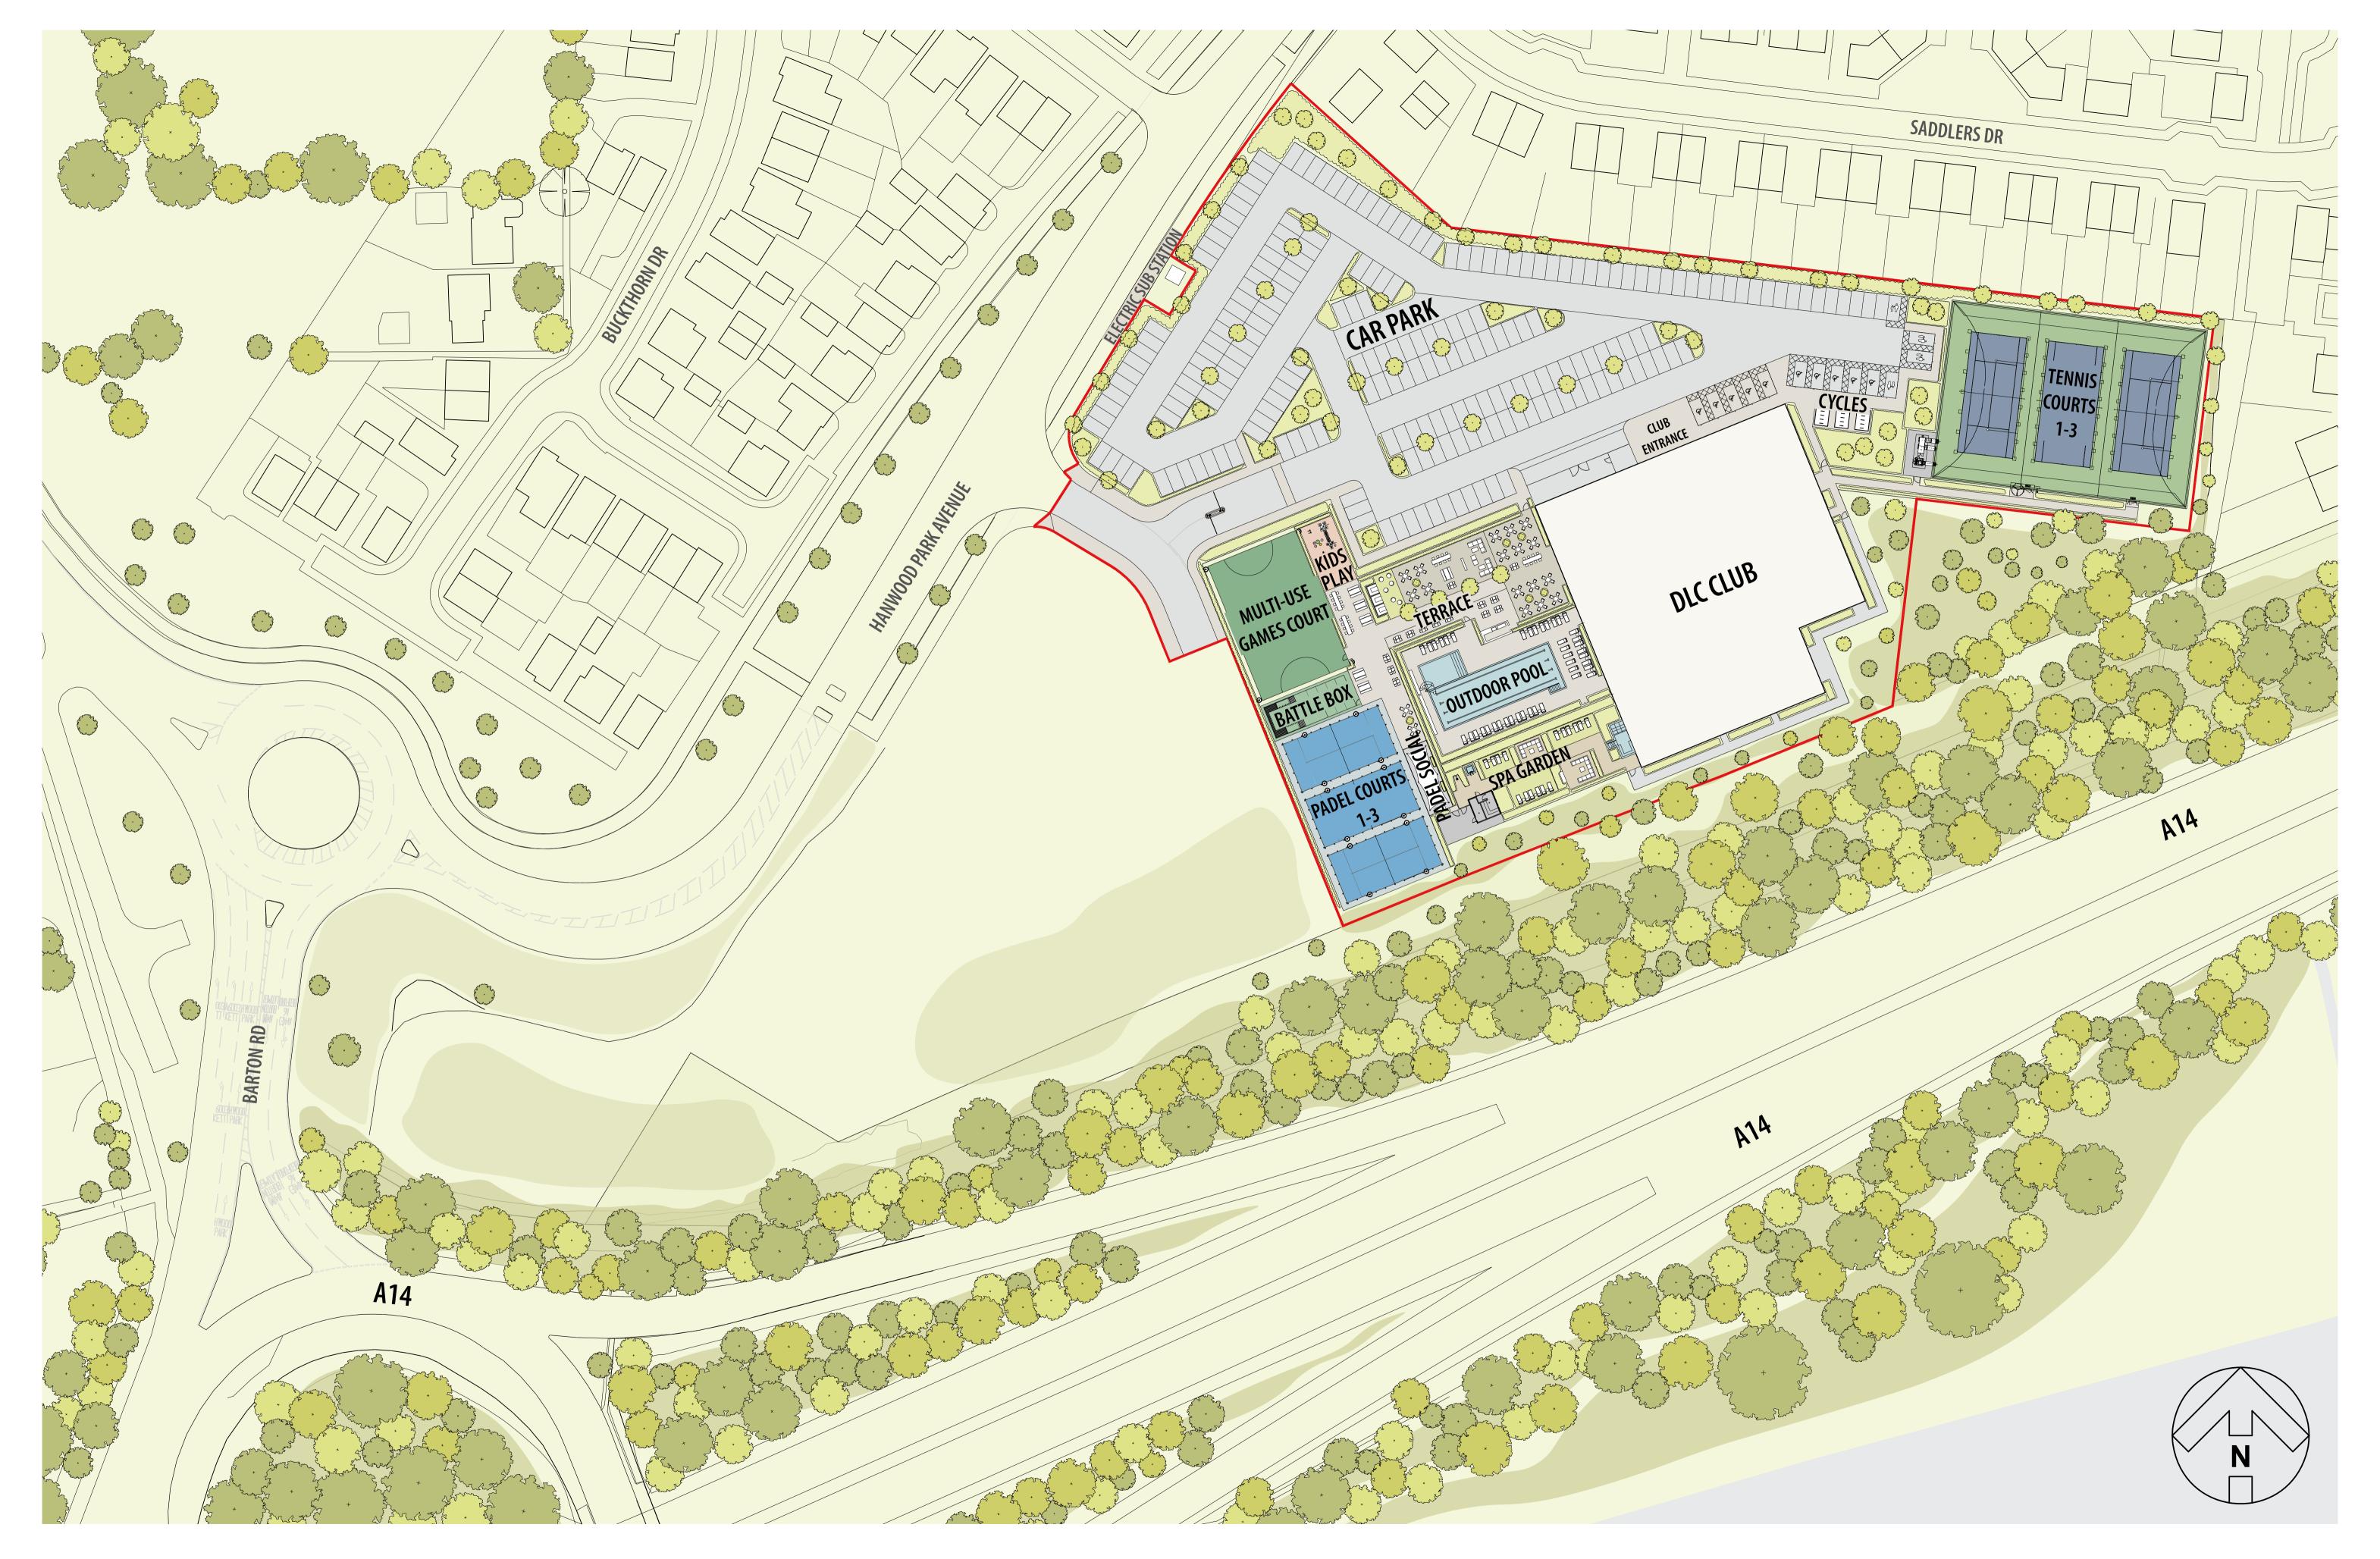

**Proposed Site Plan** 

North Elevation (Main Entrance)

South Elevation

West Elevation (Pool Terrace)

East Elevation

DAVID LLOYD CLUBS | KETTERING

**Proposed Elevations** 

Pool Terrace