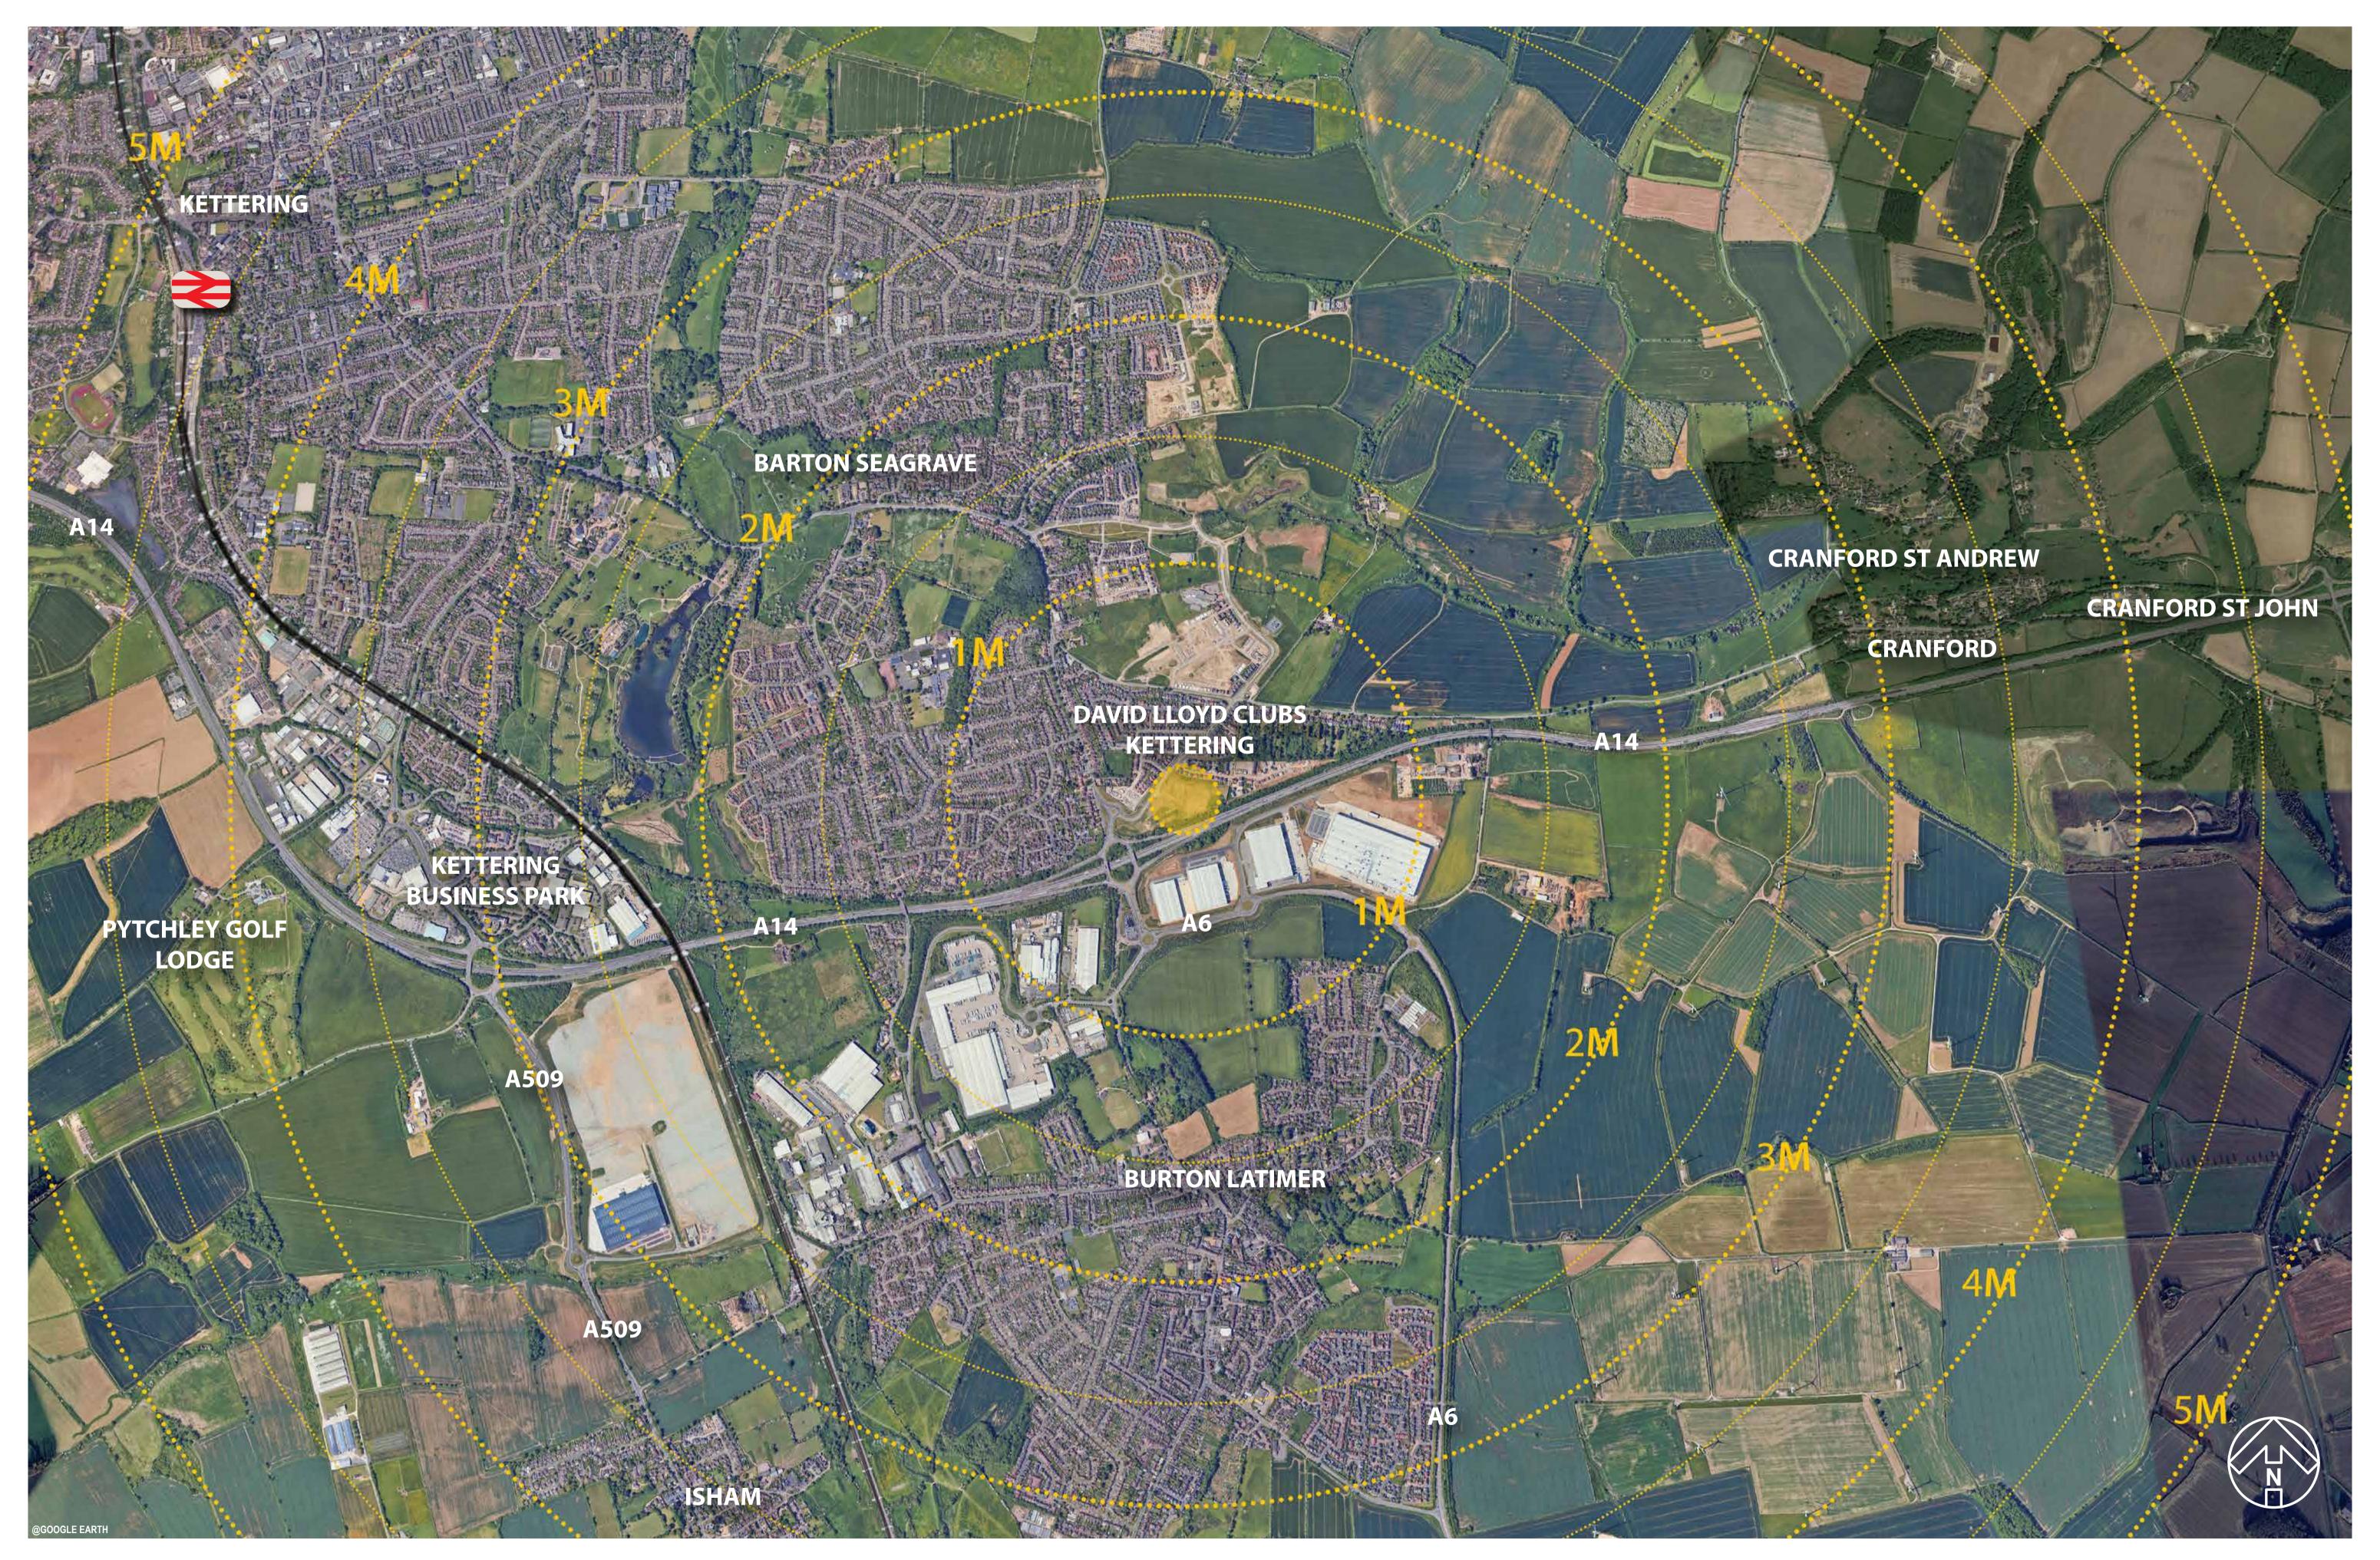

**Proposed Site Plan** 















North Elevation (Main Entrance)



South Elevation







West Elevation (Pool Terrace)



East Elevation

DAVID LLOYD CLUBS | KETTERING

**Proposed Elevations** 











Pool Terrace



Kids Play Area



Heated Outdoor Pool



Terrace



Padel Courts



















Pool Hall









Heated Spa Beds



Himalayan Salt Sauna



Spa Retreat Hydro Pool



Spa Garden



Outdoor Hydro Pool









Rhythm & Cyclone Cycle Studio



Gym Sled Track



Indoor Tennis Courts



Mind & Body Studio



Kids Pool







**Aerial Visualisation 01** 





**Aerial Visualisation 02** 





**Aerial Visualisation 03** 





**Main Entrance Visualisation** 





**Pool Terrace Visualisation** 





**Dining Terrace Visualisation** 





**Terrace Visualisation