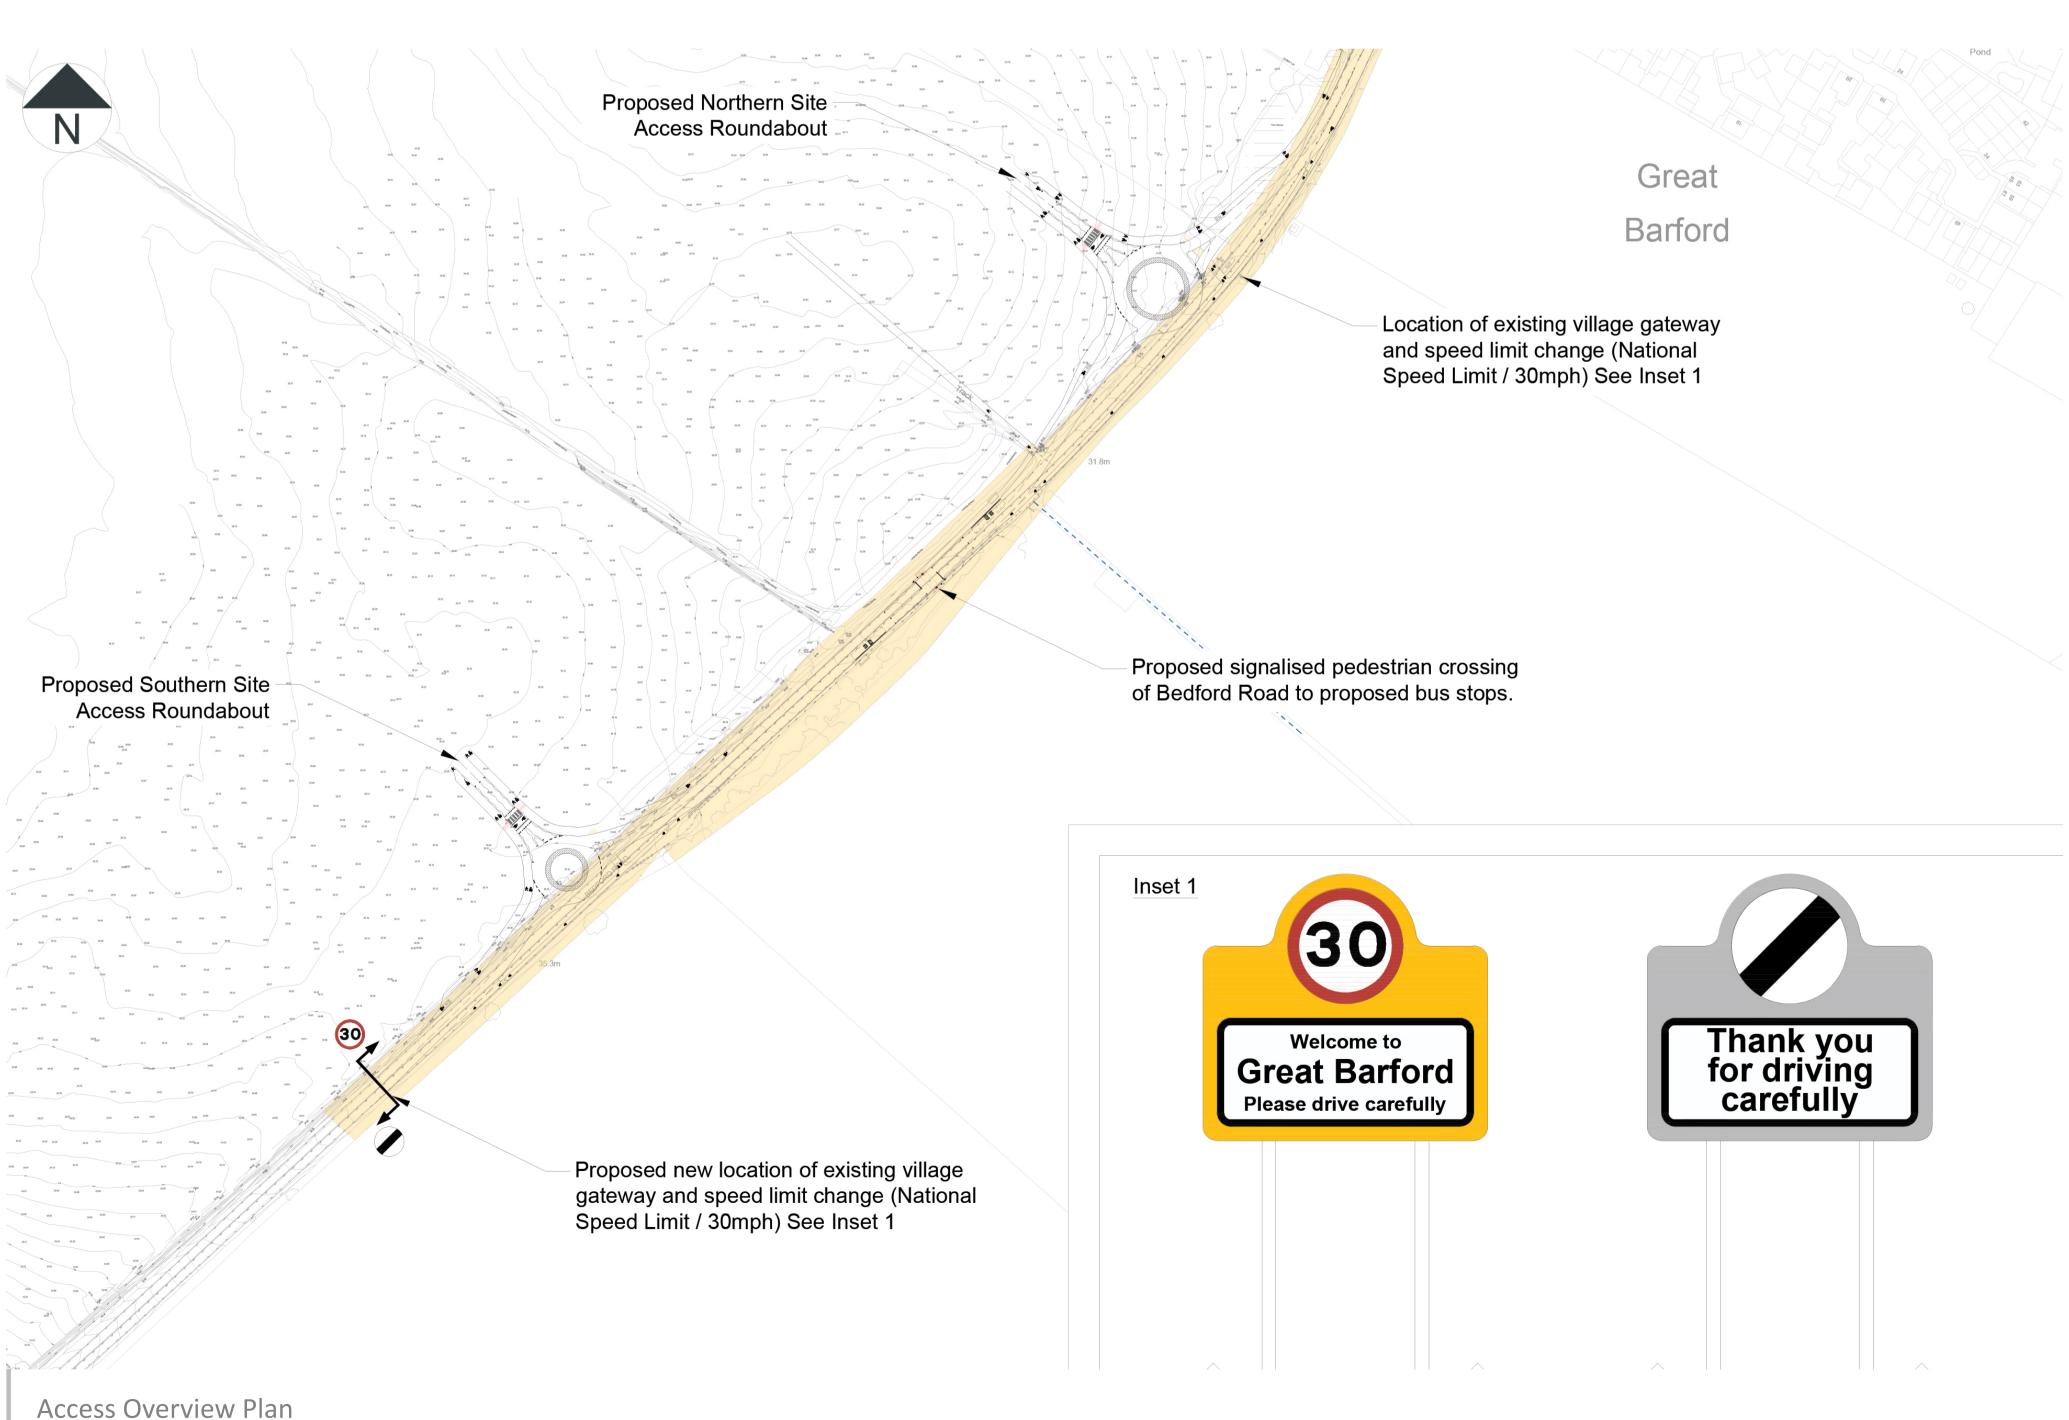

## THE BEDFORD ROAD FRONTAGE

Bedford Road acts as the gateway into the village of Great Barford, and we want to ensure that this gateway character is enhanced as we progress with the proposals for Millfield End.

With two roundabouts proposed, we have endeavored to prepare a scheme which maintains the local character and displays an attractive entrance to the village.

We have prepared some images to highlight our proposals for the part of the site adjacent to the Bedford site, and the proposed entrances.