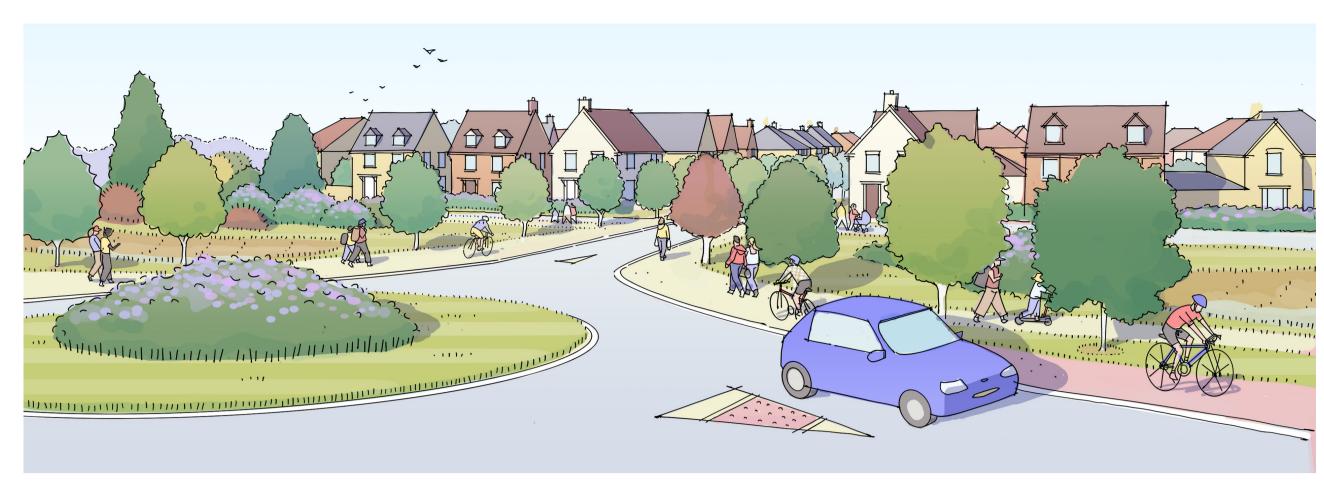

With two roundabouts proposed, we have endeavored to prepare a scheme which maintains the local character and displays an attractive entrance to the village.

We have prepared some images to highlight our proposals for the part of the site adjacent to the Bedford site, and the proposed entrances.