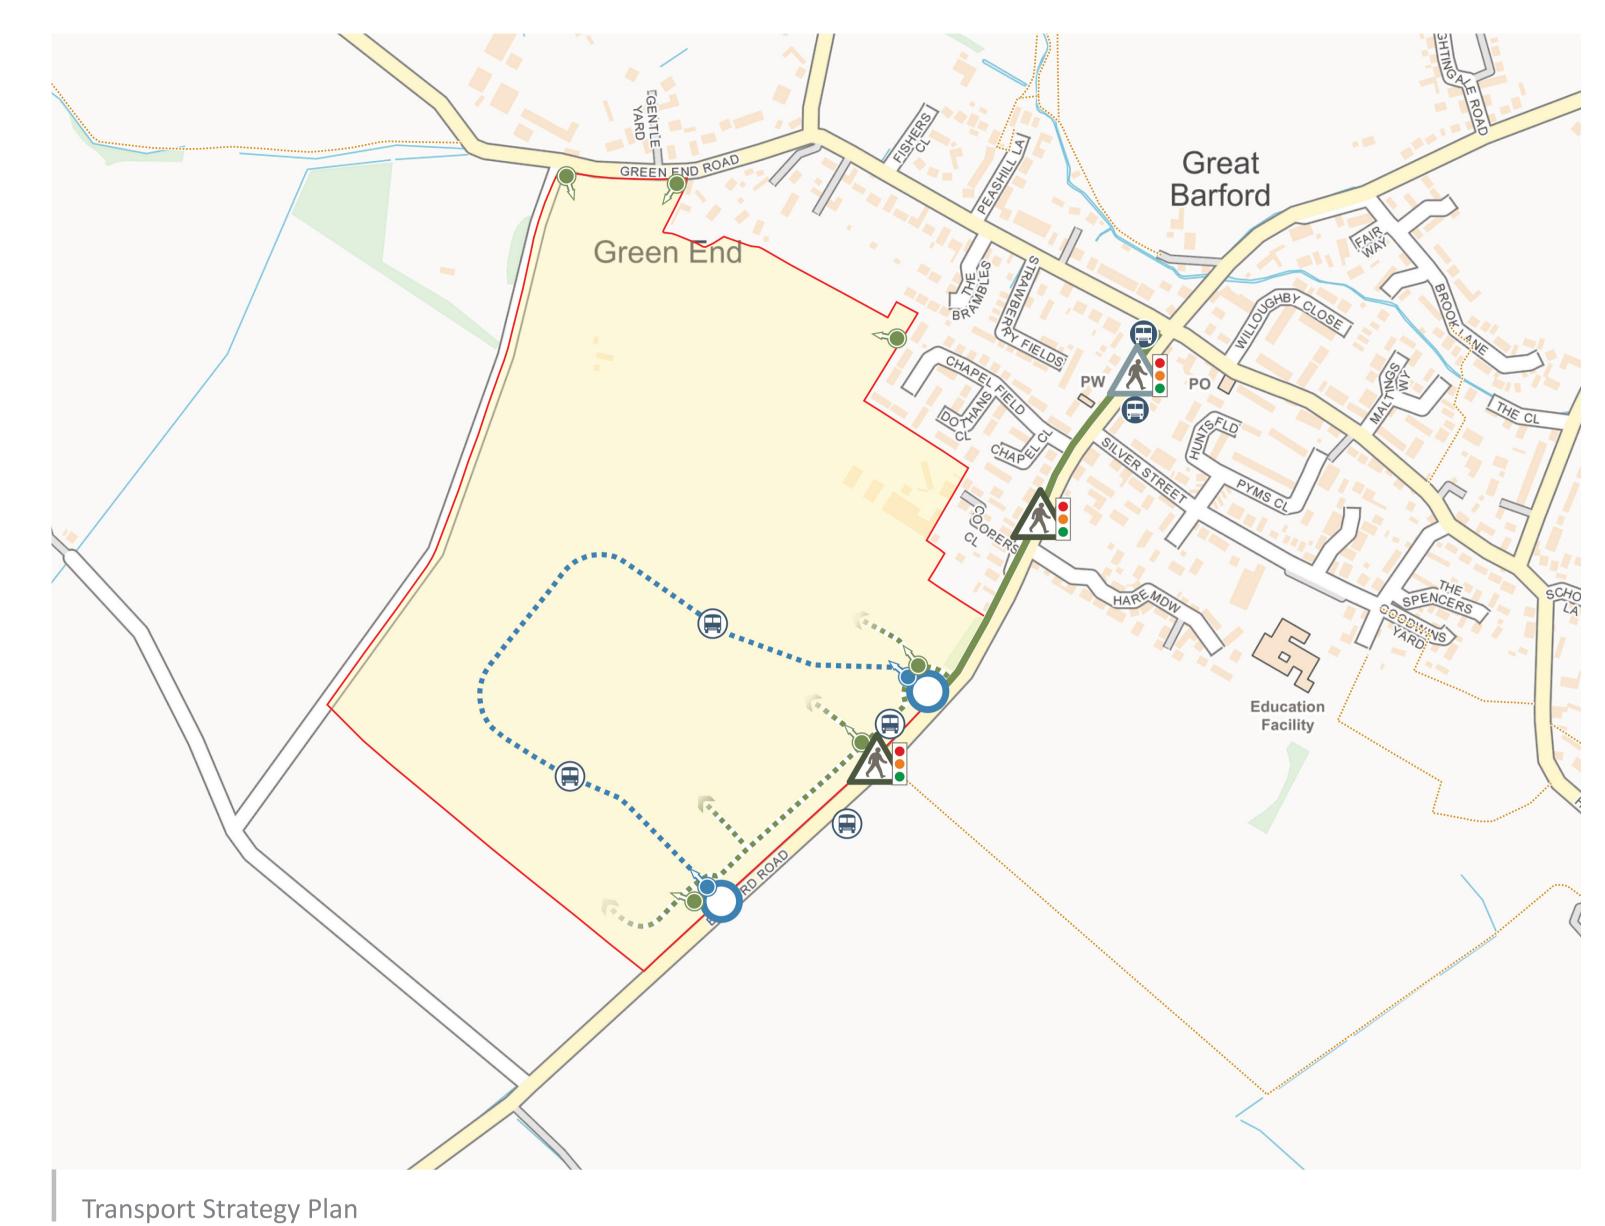

The plan below highlights the key access points, travel routes and other features.

## THE BEDFORD ROAD FRONTAGE

Bedford Road acts as the gateway into the village of Great Barford, and we want to ensure that this gateway character is enhanced as we progress with the proposals for Millfield End.

With two roundabouts proposed, we have endeavored to prepare a scheme which maintains the local character and displays an attractive entrance to the village.

We have prepared some images to highlight our proposals for the part of the site adjacent to the Bedford site, and the proposed entrances.