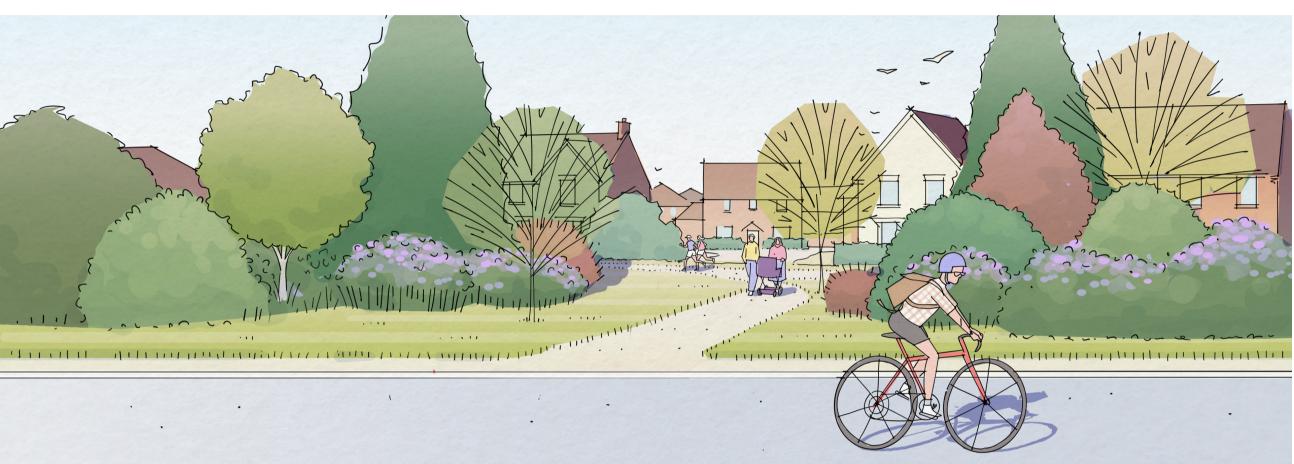

## THE BEDFORD ROAD FRONTAGE

Bedford Road acts as the gateway into the village of Great Barford, and we want to ensure that this gateway character is enhanced as we progress with the proposals for Millfield End.

With two roundabouts proposed, we have endeavored to prepare a scheme which maintains the local character and displays an attractive entrance to the village.

We have prepared some images to highlight our proposals for the part of the site adjacent to the Bedford site, and the proposed entrances.