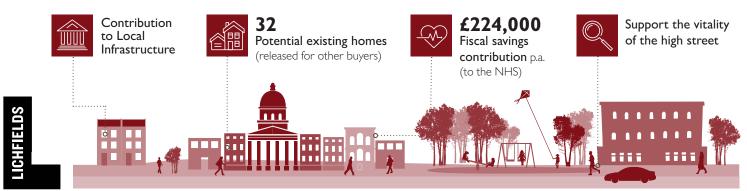

The economic benefits of the proposed development on land at

# **Newport Pagnell Police Station**





## 48

#### Other details:

**Retirement Units** 

The proposed development will maintain the existing police station building, resulting in the conservation of a locally listed building and providing new employment space. Whilst also delivering a new retirement development and enrich the quality of the surrounding environment.

The proposed development at land at Newport Pagnell police station will provide a new retirement development, stimulate economic growth, assist in meeting Milton Keynes' housing requirements and add to the authority's



## **Operational and expenditure benefits**



## Wider benefits