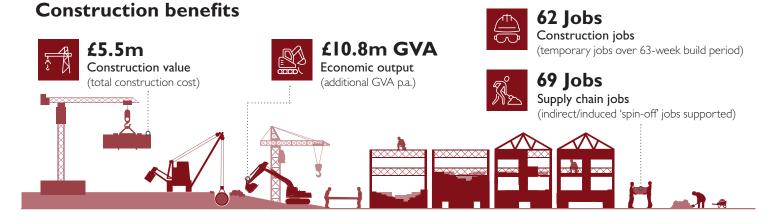

The proposed development at land at Newport Pagnell police station will provide a new retirement development, stimulate economic growth, assist in meeting Milton Keynes' housing requirements and add to the authority's