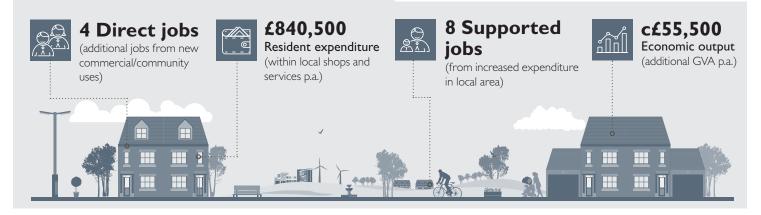

The economic benefits of the proposed development on land at

# **Newport Pagnell Police Station**





## 48

#### Other details:

**Retirement Units** 

The proposed development will maintain the existing police station building, resulting in the conservation of a locally listed building and providing new employment space. Whilst also delivering a new retirement development and enrich the quality of the surrounding environment.

The proposed development at land at Newport Pagnell police station will provide a new retirement development, stimulate economic growth, assist in meeting Milton Keynes' housing requirements and add to the authority's



## **Operational and expenditure benefits**



## Wider benefits